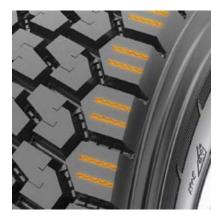

# **FEATURES & BENEFITS:**

- Shoulder block sipes for enhanced ice and snow traction.
- Aggressive tread blocks for outstanding snow and mud handling.
- Open tread pattern cleans out well in snow and mud conditions.
- 3 Peak Mountain Snowflake denotes a true winter tire.

#### COMPETITIVE PRODUCTS

Continental HDR+ (18/32"), Bridgestone M704 (20/32"), Goodyear G622 (19/32")

Open tread pattern cleans out well in snow and mud conditions.

Aggressive tread blocks for outstanding snow and mud handling.

Shoulder block sipes for enhanced ice and snow traction.