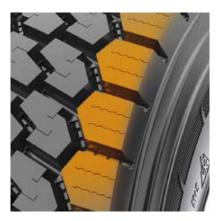

# **FEATURES & BENEFITS:**

- Shoulder block sipes for enhanced ice and snow traction.
- Aggressive tread blocks for outstanding snow and mud handling.
- Open tread pattern cleans out well in snow and mud conditions.
- 3 Peak Mountain Snowflake denotes a true winter tire.

#### COMPETITIVE PRODUCTS

Continental HDR+ (18/32"), Bridgestone M704 (20/32"), Goodyear G622 (19/32")

Open tread pattern cleans out well in snow and mud conditions.

Aggressive tread blocks for outstanding snow and mud handling.

Shoulder block sipes for enhanced ice and snow traction.