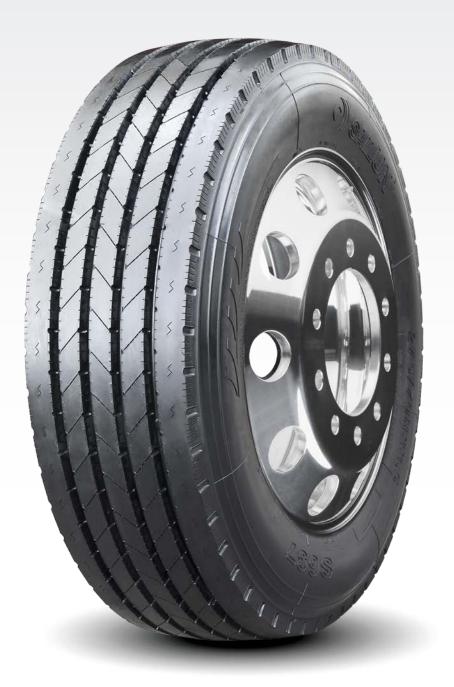

# HD ST TRAILER

The Sailun S637T is an all-steel highway rib tire designed to provide the ultimate in performance for trailer applications. The heavy duty all steel construction delivers low rolling resistance, superior strength and durability while providing sure-footing and straight tracking. The S637T is perfect for all high load capacity trailer applications.

## **FEATURES & BENEFITS:**

- All steel construction for maximum strength and load capacity.
- Multi-sipes improve traction in wet conditions and dissipate heat for prolonged tread life.
- Five rib design for improved stability.
- Solid shoulder to resist irregular wear and improve fuel efficiency.