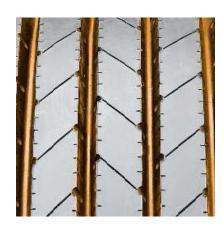

## **FEATURES & BENEFITS:**

- All steel construction for maximum strength and load capacity.
- Multi-sipes improve traction in wet conditions and dissipate heat for prolonged tread life.
- Five rib design for improved stability.
- Solid shoulder to resist irregular wear and improve fuel efficiency.

# COMPETITIVE PRODUCTS

Duraturn DT23, Supermax HA4, Hercules H-901ST

Multi-sipes improve traction in wet conditions and dissipate heat for prolonged tread life.

All steel construction for maximum strength and load capacity.

Five rib design for improved stability.