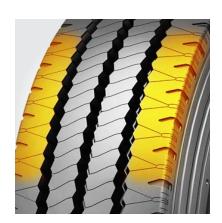

## PREMIUM URBAN TRANSIT

The S638 is a long wearing tire best suited for city transit buses. The wide shoulder rib is designed to stand up to lateral scrubbing. The 5/32° sidewall protection rib protects the casing from curb abrasion common in this application.

### **COMPETITIVE PRODUCTS**

Bridgestone R192 Hankook SmartCity AU04

Sidewall protection to resist curb scrubbing.

Wide shoulder rib designed to stand up to lateral scrubbing.

Siping for added traction in wet and icy conditions