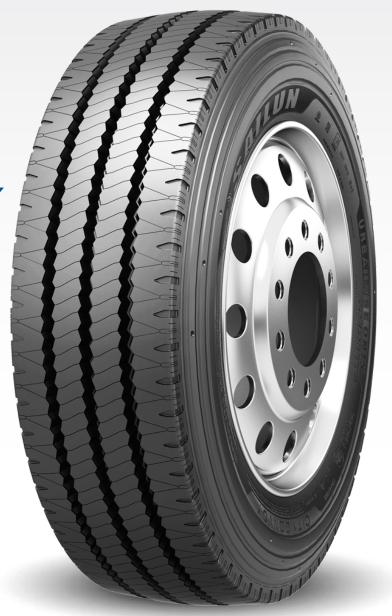

# S638 CONVOY

## PREMIUM URBAN TRANSIT

The S638 is a long wearing tire best suited for city transit buses. The wide shoulder rib is designed to stand up to lateral scrubbing. The 5/32° sidewall protection rib protects the casing from curb abrasion common in this application.

## **FEATURES & BENEFITS:**

- · Suitable for all positions
- · Long wearing for low cost per mile
- Sidewall protection to resist curb scrubbing
- 3PMS Certified model for winter traction