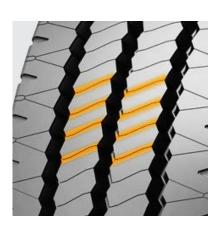

### **COMPETITIVE PRODUCTS**

Bridgestone R192 Hankook SmartCity AU04

Sidewall protection to resist curb scrubbing.

Wide shoulder rib designed to stand up to lateral scrubbing.

Siping for added traction in wet and icy conditions