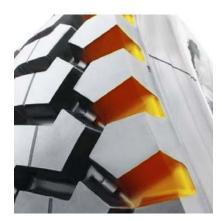

The Sailun S917 drive tire has been engineered to perform in demanding off-road conditions such as mining, construction and logging applications. The S917 features an aggressive multi-lug tread design for exceptional off-road traction and an enhanced rubber compound to resist cuts and chunking. Open shoulder ribs deliver superior stability and resistance to uneven wear. The S917's deep 31/32" tread depth provides long tread life and an exceptional cost per mile.

## **FEATURES & BENEFITS:**

- Aggressive multi-lug design.
- Deep tread depth for excellent tread life.
- Open shoulder design for excellent traction.

# Deep tread depth for excellent tread life

Open shoulder design for excellent traction