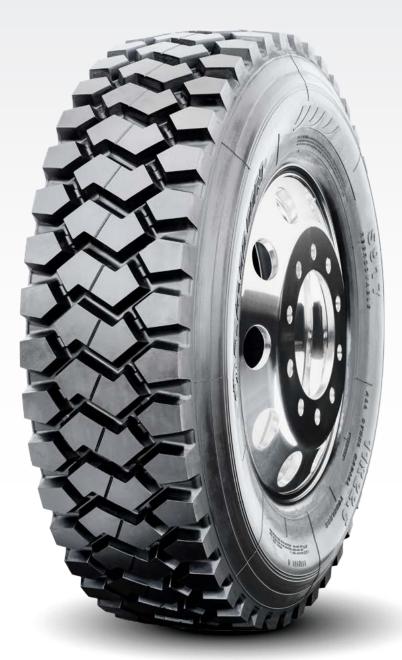

The Sailun S917 drive tire has been engineered to perform in demanding off-road conditions such as mining, construction and logging applications. The S917 features an aggressive multi-lug tread design for exceptional off-road traction and an enhanced rubber compound to resist cuts and chunking. Open shoulder ribs deliver superior stability and resistance to uneven wear. The S917's deep 31/32" tread depth provides long tread life and an exceptional cost per mile.

## **FEATURES & BENEFITS:**

- Aggressive multi-lug design.
- Deep tread depth for excellent tread life.
- Open shoulder design for excellent traction.

#### Aggressive multi-lug design

# Deep tread depth for excellent tread life

Open shoulder design for excellent traction