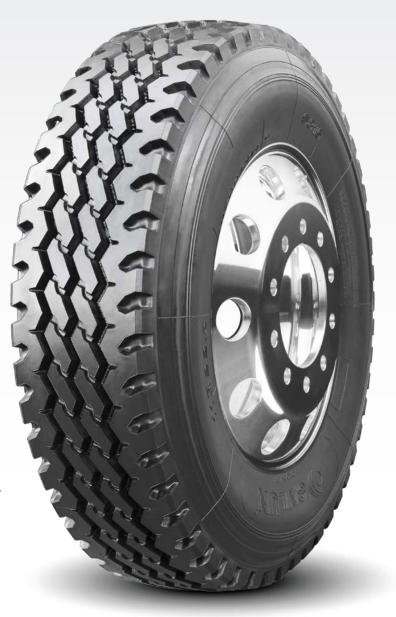

# **S815**

## MIXED SERVICE ALL-POSITION

The S815 is a mixed service tread featuring a chipresistant compound ideally suited for off-road and construction applications. A zigzag tread pattern design reduces stone retention, while maximizing traction under all applications. Sidewall protectors are engineered to provide an enhanced level of protection to the casing.

#### **FEATURES & BENEFITS:**

- Large deep shoulder grooves for improved traction and heat dissipation.
- Interlocking ribs promote improved stability and smoother wear.
- Wide footprint and unique shoulder design for improved stability.
- Specially formulated compound and deep tread depth for improved tread life.
- Stone ejectors protect tire from stone drilling.

### **APPLICATIONS:**

- DUMP TRUCKS
- MIX CONCRETE TRUCKS
- REGIONAL TRUCKS
- REGIONAL TRAILERS
- MULTI-AXLE TRAILERS
- SPREAD-AXLE TRAILERS
- DUMP TRAILERS

| Code    | Size    | LI/SR     | PR | T.D. | RIM  | O.D. | S.W. | S.L.R. | LCCx1 | LCCx2 | A.P. |
|---------|---------|-----------|----|------|------|------|------|--------|-------|-------|------|
| 8200222 | 12R22.5 | 152/148 L | 16 | 21   | 9.00 | 42.9 | 11.8 | 19.9   | 7,830 | 6,940 | 123  |