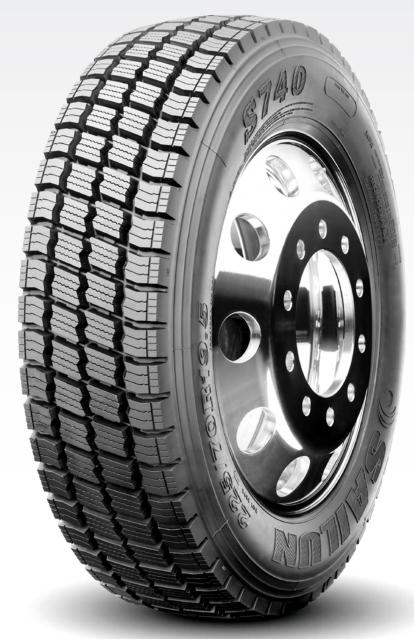

**REGIONAL METRO ALL-WEATHER DRIVE** 

The Sailun S740 premium regional drive is one of the first light commercial truck tires to receive the 3 Peak Mountain Snowflake (3PMSF) certiciation. The S740's combination of aggressive tread block design and extensive siping make this tire ideal for wet, mud, snow and ice conditions. The 3PMSF symbol lets you know that this is a superior perfoming all weather tire that has met the requirements for severe snow service.

# **APPLICATIONS:**

- REGIONAL TRUCKS
- PICK-UP AND DELIVERY TRUCKS
- TOW TRUCKS
- COLD WEATHER CONDITIONS

| Code    | Size        | LI / SR   | PR | T.D. | RIM  | O.D. | S.W. | S.L.R. | LCCx1 | LCCx2 | A.P. |
|---------|-------------|-----------|----|------|------|------|------|--------|-------|-------|------|
| 5541271 | 225/70R19.5 | 128/126 M | 14 | 21   | 6.75 | 32.2 | 8.9  | 15.4   | 3,970 | 3,750 | 110  |
| 5541270 | 245/70R19.5 | 135/133 L | 16 | 21   | 7.50 | 33.3 | 9.8  | 15.4   | 4,805 | 4,540 | 125  |