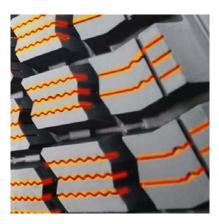

#### COMPETITIVE PRODUCTS

Bridgestone M729F, Bridgestone M724F, Goodyear G622 RSD

Extensive sipes in tread pattern for exceptional ice and snow traction

Aggressive tread blocks for outstanding snow and mud handling

Open tread pattern cleans out well in snow and mud conditions