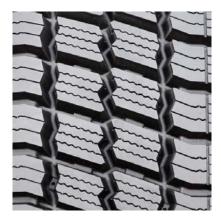

**REGIONAL METRO ALL-WEATHER DRIVE** 

The Sailun S740 premium regional drive is one of the first light commercial truck tires to receive the 3 Peak Mountain Snowflake (3PMSF) certiciation. The S740's combination of aggressive tread block design and extensive siping make this tire ideal for wet, mud, snow and ice conditions. The 3PMSF symbol lets you know that this is a superior perfoming all weather tire that has met the requirements for severe snow service.

# **FEATURES & BENEFITS:**

- Extensive sipes in tread pattern for exceptional ice and snow traction.
- Aggressive tread blocks for outstanding snow and mud handling.
- Open tread pattern cleans out well in snow and mud conditions.
- 3 Peak Mountain Snowflake denotes a true winter tire.

#### COMPETITIVE PRODUCTS

Bridgestone M729F, Bridgestone M724F, Goodyear G622 RSD

Extensive sipes in tread pattern for exceptional ice and snow traction

Aggressive tread blocks for outstanding snow and mud handling

Open tread pattern cleans out well in snow and mud conditions