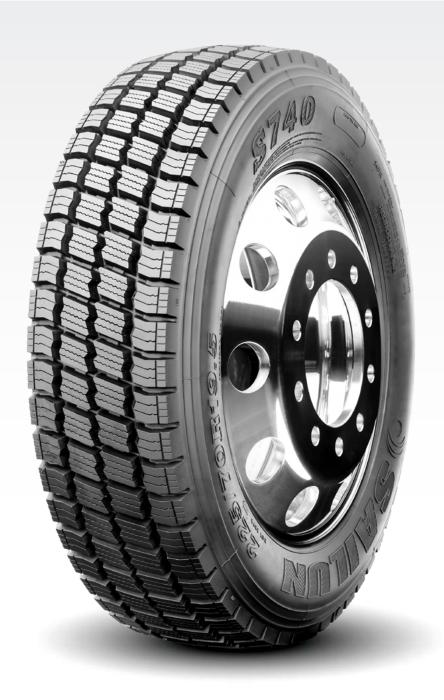

# PREMIUM REGIONAL DRIVE

The Sailun S740 is a premium regional drive tire designed with four season traction in mind. This tire is ideal for severe wet, mud, snow and ice conditions because of the enhanced siped tread pattern. The S740 will provide outstanding handling and stability in the most demanding winter driving conditions.

# **FEATURES & BENEFITS:**

- Extensive sipes in tread pattern for exceptional ice and snow traction.
- Aggressive tread blocks for outstanding snow and mud handling.
- Open tread pattern cleans out well in snow and mud conditions.
- 3 Peak Mountain Snowflake denotes a true winter tire.

#### **QUALITY**

The Sailun S740 premium regional drive tire is one of the first light commercial truck tires to receive the 3 Peak Mountain Snowflake (3PMSF) certification.