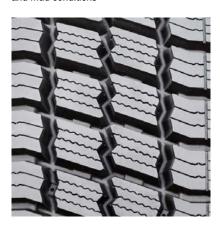

# PREMIUM REGIONAL DRIVE

The Sailun S740 is a premium regional drive tire designed with four season traction in mind. This tire is ideal for severe wet, mud, snow and ice conditions because of the enhanced siped tread pattern. The S740 will provide outstanding handling and stability in the most demanding winter driving conditions.

# **FEATURES & BENEFITS:**

- Extensive sipes in tread pattern for exceptional ice and snow traction.
- Aggressive tread blocks for outstanding snow and mud handling.
- Open tread pattern cleans out well in snow and mud conditions.
- 3 Peak Mountain Snowflake denotes a true winter tire.