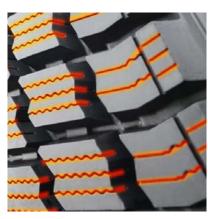

# COMPETITIVE PRODUCTS

Bridgestone M729F, Bridgestone M724F, Goodyear G622 RSD

Extensive sipes in tread pattern for exceptional ice and snow traction

Aggressive tread blocks for outstanding snow and mud handling

Open tread pattern cleans out well in snow and mud conditions