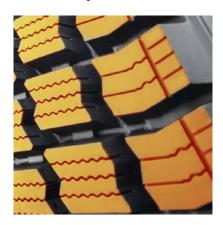

# **FEATURES & BENEFITS:**

- Extensive sipes in tread pattern for exceptional ice and snow traction.
- Aggressive tread blocks for outstanding snow and mud handling.
- Open tread pattern cleans out well in snow and mud conditions.
- 3 Peak Mountain Snowflake denotes a true winter tire.

# COMPETITIVE PRODUCTS

Bridgestone M729F, Bridgestone M724F, Goodyear G622 RSD

Extensive sipes in tread pattern for exceptional ice and snow traction

Aggressive tread blocks for outstanding snow and mud handling

Open tread pattern cleans out well in snow and mud conditions