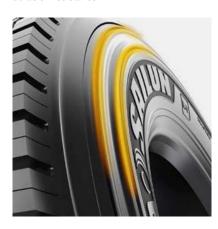

# REGIONAL METRO DRIVE

The S737SP is a regional pickup and delivery drive tire, enhanced to extend tire life and improve retreadability with sidewall protection ribs that withstand curb abrasion and sidewall cuts common in the Last Mile Delivery segment. Certified with the three-peak mountain snowflake (3PMSF) symbol, the S737SP meets the industry's severe snow service requirements ensuring year-round traction in all weather conditions.

### **FEATURES & BENEFITS:**

- Integrated tie bars reduce irregular wear and promote increased stability.
- Angled lug and siping design improves overall traction and wet grip.
- 3 Peak Mountain Snowflake denotes a true winter tire.
- Sidewall protector ribs offer curb abrasion resistance