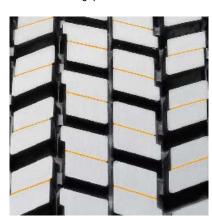

### **FEATURES & BENEFITS:**

- Integrated tie bars reduce irregular wear and promote increased stability.
- Angled lug and siping design improves overall traction and wet grip.
- 3 Peak Mountain Snowflake denotes a true winter tire.
- Sidewall protector ribs offer curb abrasion resistance

# COMPETITIVE PRODUCTS

Bridgestone M729F, Sumitomo ST918

Sidewall protector ribs offer curb abrasion resistance.

Angled lug and siping design improves overall traction and wet grip.

Integrated tie bars reduce irregular wear and promote increased stability.