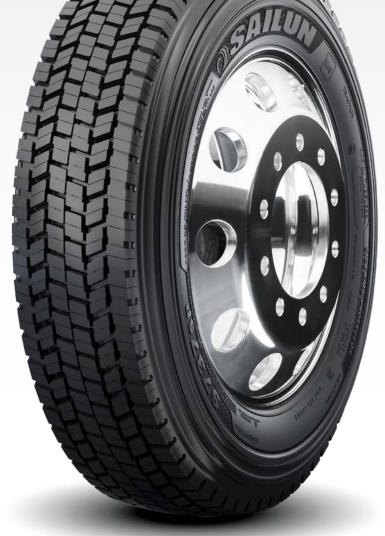

# REGIONAL METRO DRIVE

The S737SP is a regional pickup and delivery drive tire, enhanced to extend tire life and improve retreadability with sidewall protection ribs that withstand curb abrasion and sidewall cuts common in the Last Mile Delivery segment. Certified with the three-peak mountain snowflake (3PMSF) symbol, the S737SP meets the industry's severe snow service requirements ensuring year-round traction in all weather conditions.

### **FEATURES & BENEFITS:**

- Integrated tie bars reduce irregular wear and promote increased stability.
- Angled lug and siping design improves overall traction and wet grip.
- 3 Peak Mountain Snowflake denotes a true winter tire.
- Sidewall protector ribs offer curb abrasion resistance

# COMPETITIVE PRODUCTS

Bridgestone M729F, Sumitomo ST918

Sidewall protector ribs offer curb abrasion resistance.

Angled lug and siping design improves overall traction and wet grip.

Integrated tie bars reduce irregular wear and promote increased stability.