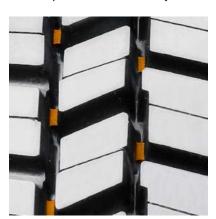

### **FEATURES & BENEFITS:**

- Integrated tie bars reduce irregular wear and promote increased stability.
- Angled lug and siping design improves overall traction and wet grip.
- 3 Peak Mountain Snowflake denotes a true winter tire.
- Sidewall protector ribs offer curb abrasion resistance

# COMPETITIVE PRODUCTS

Bridgestone M729F, Sumitomo ST918

Sidewall protector ribs offer curb abrasion resistance.

Angled lug and siping design improves overall traction and wet grip.

Integrated tie bars reduce irregular wear and promote increased stability.