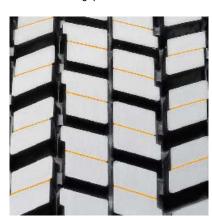

## **FEATURES & BENEFITS:**

- Integrated tie bars reduce irregular wear and promote increased stability.
- Angled lug and siping design improves overall traction and wet grip.
- 3 Peak Mountain Snowflake denotes a true winter tire.
- Sidewall protector ribs offer curb abrasion resistance

# COMPETITIVE PRODUCTS

Bridgestone M729F, Sumitomo ST918

Sidewall protector ribs offer curb abrasion resistance.

Angled lug and siping design improves overall traction and wet grip.

Integrated tie bars reduce irregular wear and promote increased stability.