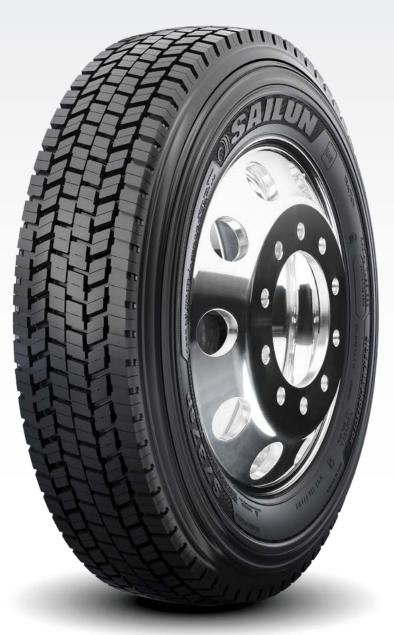

# REGIONAL METRO DRIVE

The S737SP is a regional pickup and delivery drive tire, enhanced to extend tire life and improve retreadability with sidewall protection ribs that withstand curb abrasion and sidewall cuts common in the Last Mile Delivery segment. Certified with the three-peak mountain snowflake (3PMS) symbol, the S737SP meets the industry's severe snow service requirements ensuring year-round traction in all weather conditions.

## **FEATURES & BENEFITS:**

- Integrated tie bars reduce irregular wear and promote increased stability.
- Angled lug and siping design improves overall traction and wet grip.
- 3 Peak Mountain Snowflake denotes a true winter tire.
- Sidewall protector ribs offer curb abrasion resistance

## **APPLICATIONS:**

- PICKUP AND DELIVERY TRUCKS
- REGIONAL TRUCKS
- RV'S
- TOW TRUCKS

| Code    | Size        | LI/SR     | PR | T.D. | RIM  | O.D. | S.W. | S.L.R. | LCCx1 | LCCx2 | A.P. |
|---------|-------------|-----------|----|------|------|------|------|--------|-------|-------|------|
| 5548287 | 215/75R17.5 | 135/133 L | 16 | 19   | 6.00 | 30.5 | 8.1  | 14.1   | 4,805 | 4,540 | 120  |
| 5548288 | 225/70R19.5 | 128/126 N | 14 | 20   | 6.75 | 32.2 | 8.6  | 15.0   | 3,970 | 3,750 | 110  |
| 5548289 | 245/70R19.5 | 136/134 M | 16 | 21   | 7.50 | 33.4 | 9.6  | 15.5   | 4,940 | 4,675 | 120  |