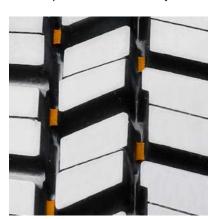

## **FEATURES & BENEFITS:**

- Integrated tie bars reduce irregular wear and promote increased stability.
- Angled lug and siping design improves overall traction and wet grip.
- 3 Peak Mountain Snowflake denotes a true winter tire.
- Sidewall protector ribs offer curb abrasion resistance

# COMPETITIVE PRODUCTS

Bridgestone M729F, Sumitomo ST918

Sidewall protector ribs offer curb abrasion resistance.

Angled lug and siping design improves overall traction and wet grip.

Integrated tie bars reduce irregular wear and promote increased stability.