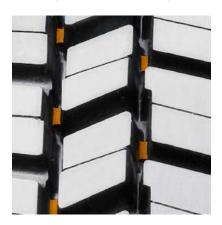

## **FEATURES & BENEFITS:**

- Integrated tie bars reduce irregular wear and promote increased stability.
- Angled lug and siping design improves overall traction and wet grip.
- 3 Peak Mountain Snowflake denotes a true winter tire.
- Sidewall protector ribs offer curb abrasion resistance

# COMPETITIVE PRODUCTS

Bridgestone M729F, Sumitomo ST918

Sidewall protector ribs offer curb abrasion resistance.

Angled lug and siping design improves overall traction and wet grip.

Integrated tie bars reduce irregular wear and promote increased stability.