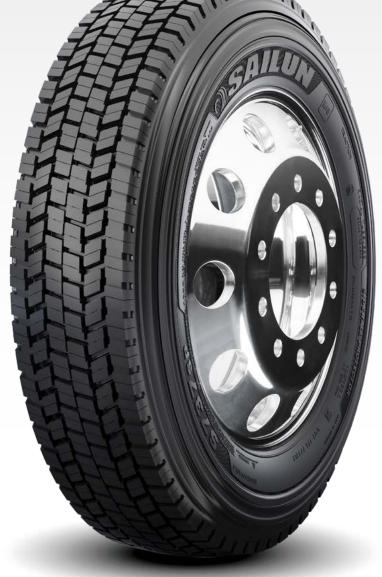

# REGIONAL DRIVE

The S737SP is a regional pickup and delivery drive tire, enhanced to extend tire life and improve retreadability with sidewall protection ribs that withstand curb abrasion and sidewall cuts common in the Last Mile Delivery segment. Certified with the three-peak mountain snowflake (3PMS) symbol, the S737SP meets the industry's severe snow service requirements ensuring year-round traction in all weather conditions.

## **FEATURES & BENEFITS:**

- Integrated tie bars reduce irregular wear and promote increased stability.
- Angled lug and siping design improves overall traction and wet grip.
- 3 Peak Mountain Snowflake denotes a true winter tire.
- Sidewall protector ribs offer curb abrasion resistance

# COMPETITIVE PRODUCTS

Bridgestone M729F, Sumitomo ST918

Sidewall protector ribs offer curb abrasion resistance.

Angled lug and siping design improves overall traction and wet grip.

Integrated tie bars reduce irregular wear and promote increased stability.