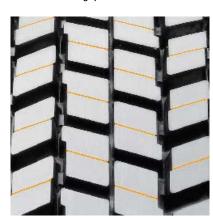

## **FEATURES & BENEFITS:**

- Integrated tie bars reduce irregular wear and promote increased stability.
- Angled lug and siping design improves overall traction and wet grip.
- 3 Peak Mountain Snowflake denotes a true winter tire.
- Sidewall protector ribs offer curb abrasion resistance

# COMPETITIVE PRODUCTS

Bridgestone M729F, Sumitomo ST918

Sidewall protector ribs offer curb abrasion resistance.

Angled lug and siping design improves overall traction and wet grip.

Integrated tie bars reduce irregular wear and promote increased stability.