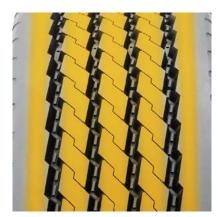

## **FEATURES & BENEFITS:**

- 5-Rib tread pattern promotes stable on road performance and even tread wear.
- Solid shoulder design promotes lateral stability for all positions.
- Stone ejectors protect tire against stone drilling.
- Wide tread footprint maximizes tread life.

# 5-Rib tread pattern promotes stable road performance and even wear.