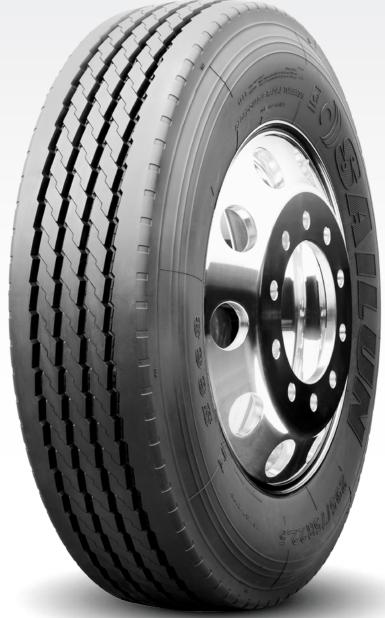

# **REGIONAL ALL-POSITION**

The Sailun S668 EFT is a regional radial tire designed for all positions. The S668 EFT features contoured shoulders to deliver exceptional service life in the most extreme high scrub trailer applications. The contoured shoulders make the S668 EFT ideal for use on multiaxle and spread-axle trailers. This tire is engineered with our most durable rubber compound to resist lateral scrubbing throughout the service life.

## **FEATURES & BENEFITS:**

- 5-Rib tread pattern promotes stable on road performance and even tread wear.
- Solid shoulder design promotes lateral stability for all positions.
- Stone ejectors protect tire against stone drilling.
- Wide tread footprint maximizes tread life.

# 5-Rib tread pattern promotes stable road performance and even wear.