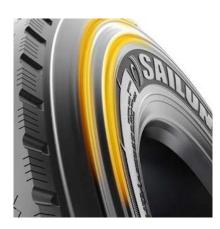

# COMPETITIVE PRODUCTS

Bridgestone R238, Sumitomo ST718

Sidewall protector ribs offer curb abrasion resistance.

Unique tread wall grooves help reduce irregular wear and improve traction.

Tread pattern designed to reduced rolling resistance for improved fuel economy.