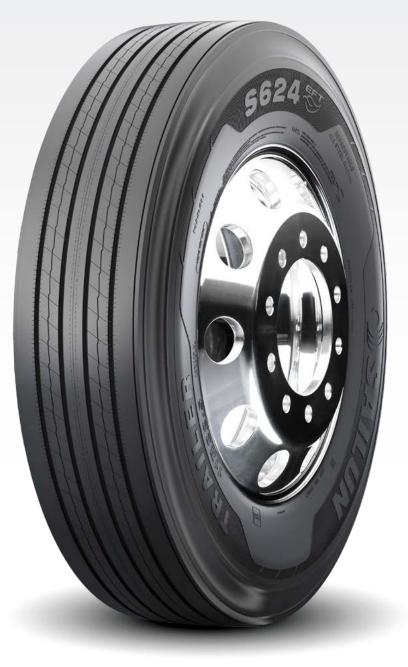

# PREMIUM LINE-HAUL TRAILER

The S624 EFT is a premium free-rolling position trailer tire for on highway applications. The tread pattern features a decoupling groove to resist irregular wear. The rib pattern promotes long even wear and low rolling resistance. The S624 EFT utilizes new Advanced Compound Technology tread compound. Advanced Compound Technology is produced by mixing in a fluid state for the best compound dispersion. The benefit of Advanced Compound Technology is maximized mileage, wet traction and rolling resistance without compromise.

## **FEATURES & BENEFITS:**

- Decoupling grooves help minimize irregular wear.
- Micro-sipes improve traction in wet conditions and dissipate heat for prolonged tread life.
- Advanced Compound Technology for maximum mileage, wet traction and rolling resistance
- · Smartway verified