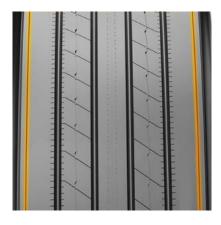

# COMPETITIVE PRODUCTS

Bridgestone R197 Ecopia, Goodyear G316

Decoupling groove helps to minimize irregular wear

Micro-sipes improve traction in wet conditions and dissipate heat for prolonged tread life