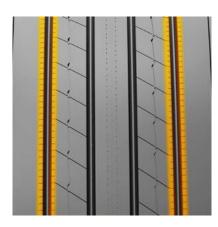

Shallow five-rib design and Advanced Compound Technology for low rolling resistance