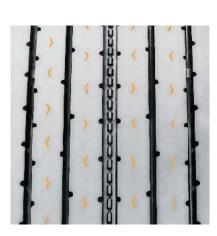

## **FEATURES & BENEFITS:**

- Decoupling grooves help minimize irregular wear.
- V-sipes improve traction in wet conditions and dissipate heat for prolonged tread life.
- Main groove stone ejectors protect tire against stone drilling.
- 5 full depth grooves for excellent traction in wet and dry conditions.

# COMPETITIVE PRODUCTS

Bridgestone R197 Ecopia, Goodyear G316

V-sipes improve traction in wet conditions and dissipate heat for prolonged tread life

Main groove stone ejectors protect tire against stone drilling

5 full-depth grooves for excellent traction in wet and dry conditions