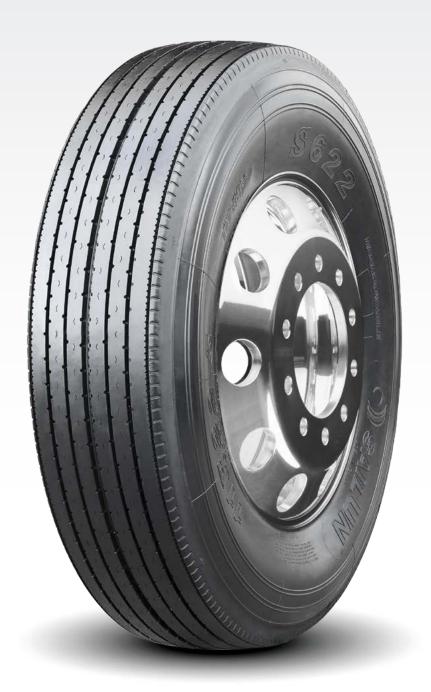

The S622 EFT is a premium free-rolling position trailer tire. The tread pattern features a decoupling groove to resist irregular wear and wide ribs to prevent damage caused by high-scrub applications. The S622 EFT is also a low-rolling resistance tire designed to maximize your mileage and fuel economy.

## **FEATURES & BENEFITS:**

- Decoupling grooves help minimize irregular wear.
- V-sipes improve traction in wet conditions and dissipate heat for prolonged tread life.
- Main groove stone ejectors protect tire against stone drilling.
- 5 full depth grooves for excellent traction in wet and dry conditions.