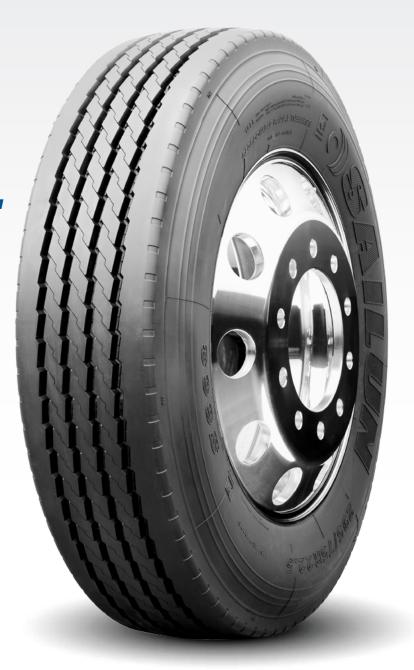

# **S668 EFT**

### REGIONAL ALL-POSITION / TRAILER

The Sailun S668 EFT is a regional radial tire designed for all positions. The S668 EFT features contoured shoulders to deliver exceptional service life in the most extreme high scrub trailer applications. The contoured shoulders make the S668 EFT ideal for use on multiaxle and spread-axle trailers. This tire is engineered with our most durable rubber compound to resist lateral scrubbing throughout the service life.

#### **FEATURES & BENEFITS:**

- 5-Rib tread pattern promotes stable on road performance and even tread wear.
- Solid shoulder design promotes lateral stability for all positions.
- Stone ejectors protect tire against stone drilling.
- Wide tread footprint maximizes tread life.