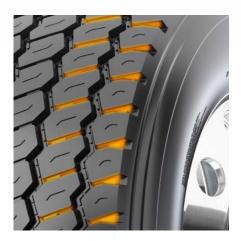

## **FEATURES & BENEFITS:**

- Interlocking lugs promote improved stability and smoother wear.
- · Stone ejectors protect tire against stone drilling
- Wide footprint and unique shoulder design for improved stability.
- Specially formulated compound for improved tread life.

Interlocking lugs promote improved stability and smoother wear.

Stone ejectors protect tire against stone drilling.

Specially formulated compound for improved tread life.