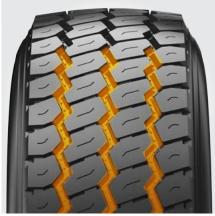

## **FEATURES & BENEFITS:**

- Interlocking lugs promote improved stability and smoother wear.
- · Stone ejectors protect tire against stone drilling
- Wide footprint and unique shoulder design for improved stability.
- Specially formulated compound for improved tread life.

Interlocking lugs promote improved stability and smoother wear.

Stone ejectors protect tire against stone drilling.

Specially formulated compound for improved tread life.