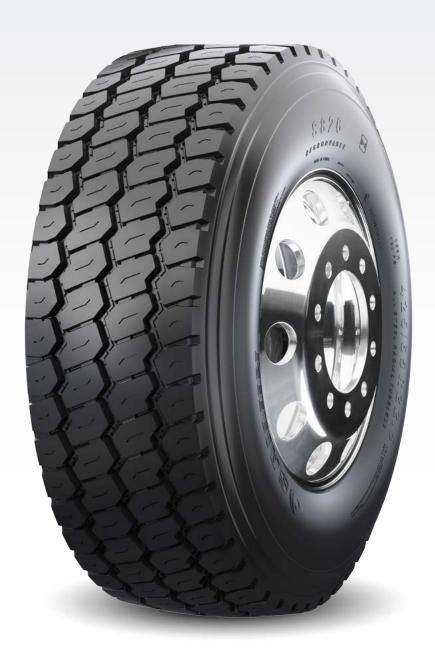

## MIXED SERVICE ALL-POSITION

The Sailun S826 wide base tire delivers exceptional performance in mixed service applications. The S826 is engineered with a 4-belt package to deliver superior resistance to shocks and penetrations. Its aggressive tread design provides excellent traction off-road and on. The S826 features wide circumferential grooves which deliver enhanced wet traction. The tread grooves are engineered with "stone ejectors" to prevent stone drilling for a long casing life and improved retreadability. The S826 is designed to handle severe service applications such as heavy construction, dump trucks, ready-mix trucks and regional trucks.

## **APPLICATIONS:**

- DUMP TRUCKS
- REFUSE TRUCKS
- READY MIX TRUCKS
- REGIONAL TRUCKS

| Code    | Size        | LI / SR | PR | T.D. | RIM   | O.D. | S.W. | S.L.R. | LCCx1  | LCCx2 | A.P. |
|---------|-------------|---------|----|------|-------|------|------|--------|--------|-------|------|
| 4121165 | 385/65R22.5 | 160 K   | 20 | 22   | 11.75 | 42.2 | 15.1 | 19.8   | 9,920  | N/A   | 130  |
| 5542973 | 425/65R22.5 | 165 K   | 20 | 22   | 12.25 | 44.3 | 16.6 | 20.3   | 11,400 | N/A   | 120  |