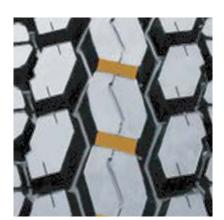

### **FEATURES & BENEFITS:**

- Open shoulder design and tread grooves promote self-cleaning characteristics and improve traction.
- Central and edge siping for improved traction.
- Extra strong casing design for enhanced durability.
- Integrated central lugs for improved stability.
- Smartway Verified for lower rolling resistance and improved fuel efficiency on highways.

# COMPETITIVE PRODUCTS

Bridgestone M711, Goodyear G182

Central and edge siping for improved traction

Open shoulder design and tread grooves promote self-cleaning characteristics and improve traction

Integrated central lugs for improved stability