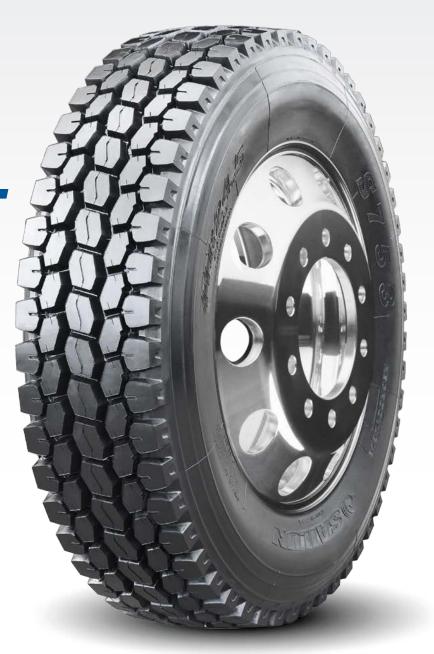

# OPEN SHOULDER DRIVE

The S753 EFT is a premium open shoulder drive, excellent for regional and pickup applications. Featuring a center interlocking tread block designed for improved stability, the S753 delivers exceptional tread life at 25/32\*\* tread depth. \*Exception: 10R22.5, 255/70R22.5.

### **FEATURES & BENEFITS:**

- Open shoulder design and tread grooves promote self-cleaning characteristics and improve traction.
- Central and edge siping for improved traction.
- Extra strong casing design for enhanced durability.
- Integrated central lugs for improved stability.
- Smartway Verified for lower rolling resistance and improved fuel efficiency on highways.

# **APPLICATIONS:**

- PICKUP AND DELIVERY TRUCKS
- INTRASTATE AND INTERSTATE BUSES
- REGIONAL TRUCKS
- LINE-HAUL TRUCKS
- LOCAL BUSES
- DUMP TRUCKS

| Code    | Size         | LI/SR     | PR | T.D. | RIM  | O.D. | S.W. | S.L.R. | LCCx1 | LCCx2 | A.P. |
|---------|--------------|-----------|----|------|------|------|------|--------|-------|-------|------|
| 5543673 | 10R22.5*     | 141/139 M | 14 | 23   | 7.50 | 40.6 | 10.0 | 18.7   | 5,675 | 5,355 | 115  |
| 5542971 | 11R22.5      | 146/143 M | 16 | 25   | 8.25 | 41.8 | 10.9 | 19.5   | 6,610 | 6,005 | 120  |
| 5542987 | 11R24.5      | 149/146 M | 16 | 25   | 8.25 | 43.9 | 10.9 | 20.5   | 7,160 | 6,610 | 120  |
| 5542386 | 255/70R22.5* | 140/137 L | 16 | 24   | 7.50 | 36.9 | 10.0 | 17.1   | 5,510 | 5,070 | 120  |
| 5540527 | 295/75R22.5  | 144/141 L | 14 | 25   | 9.00 | 40.5 | 11.7 | 20.2   | 6,175 | 5,675 | 110  |
| 5540526 | 285/75R24.5  | 144/141 L | 14 | 25   | 8.25 | 41.6 | 11.1 | 19.4   | 6,175 | 5,675 | 110  |