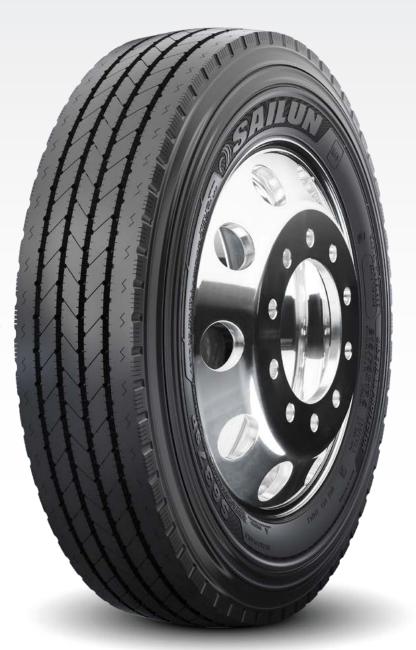

# S637SP REGIONAL ALL-POSITION

The S637SP is a versatile regional all-position tire featuring all of the same attributes as the S637 for stability, scrub resistance and wear. To further extend tire life and improve retreadability, the S637SP is enhanced with sidewall protection ribs to withstand curb abrasion and sidewall cuts common in the Last Mile Delivery segment.

# **FEATURES & BENEFITS:**

- Multi-sipes improve traction in wet conditions and dissipate heat for prolonged tread life.
- Shallow tread designed to reduced rolling resistance for improved fuel economy.
- Unique tread wall grooves help reduce irregular wear and improve traction
- · Sidewall protector ribs offer curb abrasion resistance