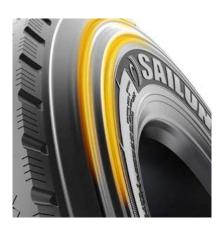

# **FEATURES & BENEFITS:**

- Multi-sipes improve traction in wet conditions and dissipate heat for prolonged tread life.
- Shallow tread designed to reduced rolling resistance for improved fuel economy.
- Unique tread wall grooves help reduce irregular wear and improve traction
- · Sidewall protector ribs offer curb abrasion resistance

# COMPETITIVE PRODUCTS

Bridgestone R238, Sumitomo ST718

Sidewall protector ribs offer curb abrasion resistance.

Unique tread wall grooves help reduce irregular wear and improve traction.

Tread pattern designed to reduced rolling resistance for improved fuel economy.