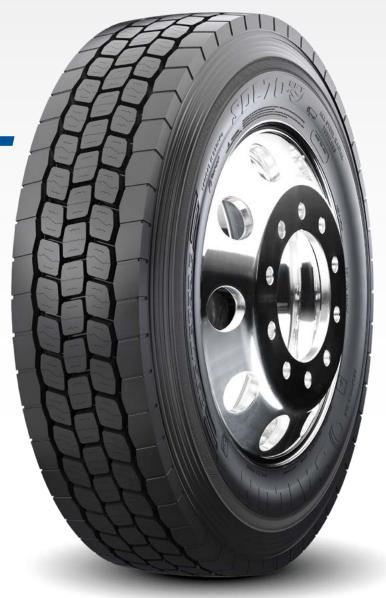

# SDL70 EFT

# PREMIUM DEEP CLOSED SHOULDER DRIVE

The SDL70 EFT is a premium closed shoulder drive tire designed with a 240 mm wide footprint and 30/32" tread depth to deliver maximum mileage, stabilty and ride comfort. The SDL70 EFT has "slim bead" technology incorporated to reduce rolling resistance and improve fuel economy. The SDL70 EFT utilizes new Advanced Compound Technology tread compound. Advanced Compound Technology is produced by mixing in a fluid state for the best compound dispersion. The benefit of Advanced Compound Technology is maximized mileage, wet traction and rolling resistance without compromise.

#### **FEATURES & BENEFITS:**

- Wide footprint and deep tread for extended mileage.
- Slim bead" for reduced rolling resistance.
- Advanced Compound Technology for maximum mileage, wet traction and rolling resistance.
- 3 Peak Mountain Snowflake (3PMS) certification for severe winter service.