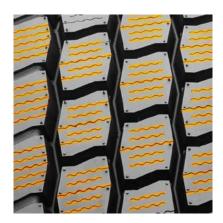

# SUPER REGIONAL ALL WEATHER DRIVE

The S757 represents a new generation of Sailun drive tires. The S757 is an all-weather drive tire engineered for traction and mileage in line-haul and regional service applications. The extra-wide footprint and solid shoulders improve stability and handling. The lug tread pattern and siping improves grip and the 4 zig-zag channels evacuate water away from the tread face. The S757's 26/32" tread depth provides long tread life and lower cost per mile.

# **FEATURES & BENEFITS:**

- Extensive sipes improve traction in wet conditions and dissipate heat for prolonged tread life.
- Tie-bars on external lugs add rigidity to lugs to prevent irregular wear and improve stability.
- Extra-wide footprint promotes stability, improved handling, even treadwear, and long tread life.
- 3PMS certified for all weather conditions.