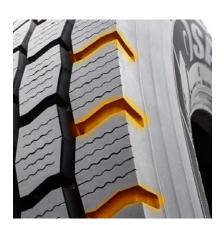

## COMPETITIVE **PRODUCTS**

Bridgestone M760, Sumitomo ST948

Extra-wide footprint promotes stability, improved handling, even treadwear, and long tread life.

Extensive sipes improve traction in wet conditions and dissipate heat for prolonged tread life.

Tie-bars on shoulder lugs add rigidity to prevent irregular wear and improve stability.