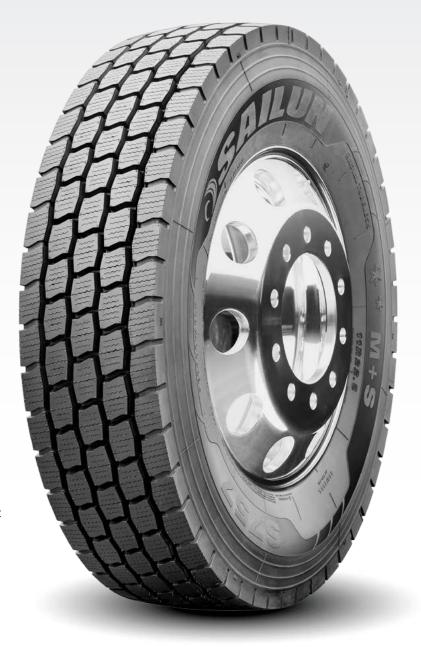

# SUPER REGIONAL ALL WEATHER DRIVE

The S757 represents a new generation of Sailun drive tires. The S757 is an all-weather drive tire engineered for traction and mileage in line-haul and regional service applications. The extra-wide footprint and solid shoulders improve stability and handling. The lug tread pattern and siping improves grip and the 4 zig-zag channels evacuate water away from the tread face. The S757's 26/32" tread depth provides long tread life and lower cost per mile.

# **FEATURES & BENEFITS:**

- Extensive sipes improve traction in wet conditions and dissipate heat for prolonged tread life.
- Tie-bars on external lugs add rigidity to lugs to prevent irregular wear and improve stability.
- Extra-wide footprint promotes stability, improved handling, even treadwear, and long tread life.
- 3PMS certified for all weather conditions.

## COMPETITIVE **PRODUCTS**

Bridgestone M760, Sumitomo ST948

Extra-wide footprint promotes stability, improved handling, even treadwear, and long tread life.

Extensive sipes improve traction in wet conditions and dissipate heat for prolonged tread life.

Tie-bars on shoulder lugs add rigidity to prevent irregular wear and improve stability.