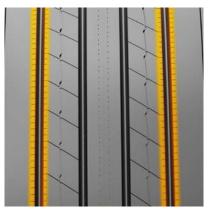

# FREE-ROLLING POSITION TRAILER

The S624 EFT is a premium free-rolling position trailer tire for on highway applications. The tread pattern features a decoupling groove to resist irregular wear. The rib pattern promotes long even wear and low rolling resistance. The S624 EFT utilizes new Advanced Compound Technology tread compound. Advanced Compound Technology is produced by mixing in a fluid state for the best compound dispersion. The benefit of Advanced Compound Technology is maximized mileage, wet traction and rolling resistance without compromise.

# **FEATURES & BENEFITS:**

- Decoupling grooves help minimize irregular wear.
- Micro-sipes improve traction in wet conditions and dissipate heat for prolonged tread life.
- Advanced Compound Technology for maximum mileage, wet traction and rolling resistance
- · Smartway verified

# Decoupling groove helps to minimize irregular wear

Micro-sipes improve traction in wet conditions and dissipate heat for prolonged tread life

Shallow five-rib design and Advanced Compound Technology for low rolling resistance