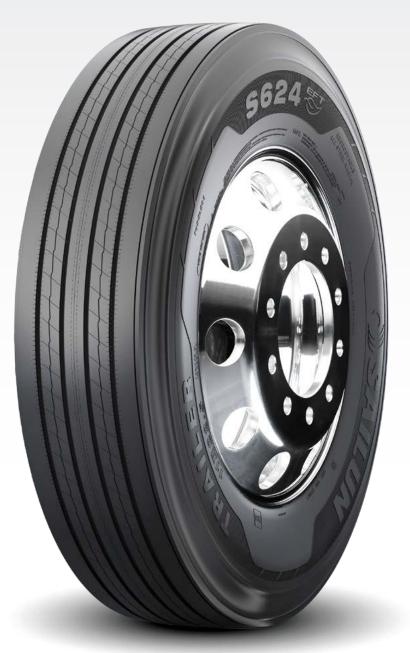

# FREE-ROLLING POSITION TRAILER

The S624 EFT is a premium free-rolling position trailer tire for on highway applications. The tread pattern features a decoupling groove to resist irregular wear. The rib pattern promotes long even wear and low rolling resistance. The S624 EFT utilizes new Advanced Compound Technology tread compound. Advanced Compound Technology is produced by mixing in a fluid state for the best compound dispersion. The benefit of Advanced Compound Technology is maximized mileage, wet traction and rolling resistance without compromise.

# **FEATURES & BENEFITS:**

- Decoupling grooves help minimize irregular wear.
- Micro-sipes improve traction in wet conditions and dissipate heat for prolonged tread life.
- Advanced Compound Technology for maximum mileage, wet traction and rolling resistance
- · Smartway verified