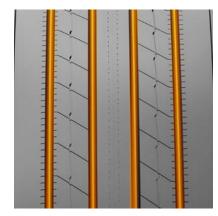

# FREE-ROLLING POSITION TRAILER

The S624 EFT is a premium free-rolling position trailer tire for on highway applications. The tread pattern features a decoupling groove to resist irregular wear. The rib pattern promotes long even wear and low rolling resistance. The S624 EFT utilizes new Advanced Compound Technology tread compound. Advanced Compound Technology is produced by mixing in a fluid state for the best compound dispersion. The benefit of Advanced Compound Technology is maximized mileage, wet traction and rolling resistance without compromise.

# **FEATURES & BENEFITS:**

- Decoupling grooves help minimize irregular wear.
- Micro-sipes improve traction in wet conditions and dissipate heat for prolonged tread life.
- Advanced Compound Technology for maximum mileage, wet traction and rolling resistance
- · Smartway verified

# Decoupling groove helps to minimize irregular wear

Micro-sipes improve traction in wet conditions and dissipate heat for prolonged tread life

Shallow five-rib design and Advanced Compound Technology for low rolling resistance