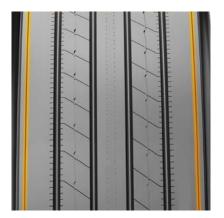

# Decoupling groove helps to minimize irregular wear

Micro-sipes improve traction in wet conditions and dissipate heat for prolonged tread life

Shallow five-rib design and Advanced Compound Technology for low rolling resistance