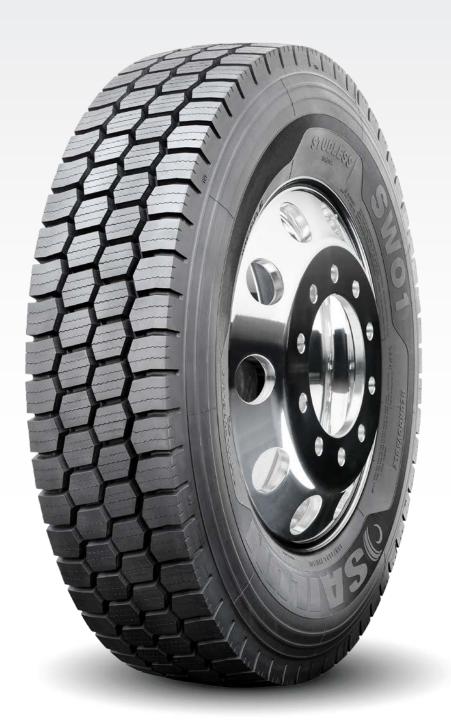

## ALL SEASON PREMIUM REGIONAL DRIVE

The Sailun SWO1 is a premium regional and highway drive tire designed for four season traction. This versatile tire is ideal for all weather conditions and features an aggressive symmetrical tread design for exceptional traction in mud, snow and ice conditions.

#### **FEATURES & BENEFITS:**

- 3 Peak Mountain Snowflake (3PMSF) certification for severe winter service.
- Extensive sipes in tread pattern for exceptional mud, snow and ice traction
- Aggressive tread blocks for outstanding snow and mud handling.
- Tread pattern promotes self-cleaning and resists stone drilling.

### **APPLICATIONS:**

- REGIONAL TRUCKS
- LINE-HAUL TRUCKS
- PICK-UP AND DELIVERY TRUCKS
- DUMP TRUCKS
- MIX CONCRETE TRUCKS
- REFUSE TRUCKS
- COLD WEATHER CONDITIONS

| Code    | Size    | LI/SR     | PR | T.D. | RIM  | O.D. | S.W. | S.L.R. | LCCx1 | LCCx2 | A.P. |
|---------|---------|-----------|----|------|------|------|------|--------|-------|-------|------|
| 5540969 | 11R22.5 | 146/143 L | 16 | 27   | 8.25 | 41.9 | 11.0 | 19.3   | 6,610 | 6,005 | 120  |
| 5542068 | 11R24.5 | 149/146 L | 16 | 27   | 8.25 | 43.9 | 11.0 | 20.2   | 7,160 | 6,610 | 120  |