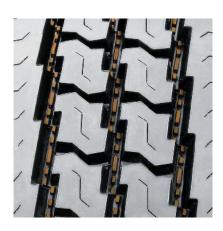

### **FEATURES & BENEFITS:**

- Wide footprint and square shoulder design for improved stability and mileage.
- Extra deep tread pattern with special compound for extended tread life.
- Multi-sipes improve traction in wet conditions and dissipate heat for prolonged tread life.
- Stone ejectors protect tire from stone drilling.
- Smartway Verified for lower rolling resistance and improved fuel efficiency on highways.

# COMPETITIVE PRODUCTS

Bridgestone M710 Ecopia, Goodyear G362

Stone ejectors protect tire from stone drilling

Extra deep tread pattern with special compound for extended tread life

Multi-sipes improve traction in wet conditions and dissipate heat for prolonged tread life