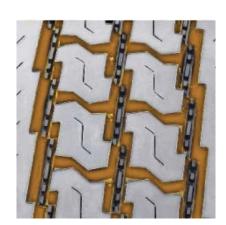

## CLOSED-SHOULDER DRIVE

The S768 EFT is a premium closed shoulder drive tire, designed with a wide shoulder featuring tapered lateral edges for enhanced lateral stability. The S768 EFT also features stone ejector buttons that reduce stone retention, and an extra-deep tread depth for enhanced tread life.

### **FEATURES & BENEFITS:**

- Wide footprint and square shoulder design for improved stability and mileage.
- Extra deep tread pattern with special compound for extended tread life.
- Multi-sipes improve traction in wet conditions and dissipate heat for prolonged tread life.
- Stone ejectors protect tire from stone drilling.
- Smartway Verified for lower rolling resistance and improved fuel efficiency on highways.

# COMPETITIVE PRODUCTS

Bridgestone M710 Ecopia, Goodyear G362

Stone ejectors protect tire from stone drilling

Extra deep tread pattern with special compound for extended tread life

Multi-sipes improve traction in wet conditions and dissipate heat for prolonged tread life