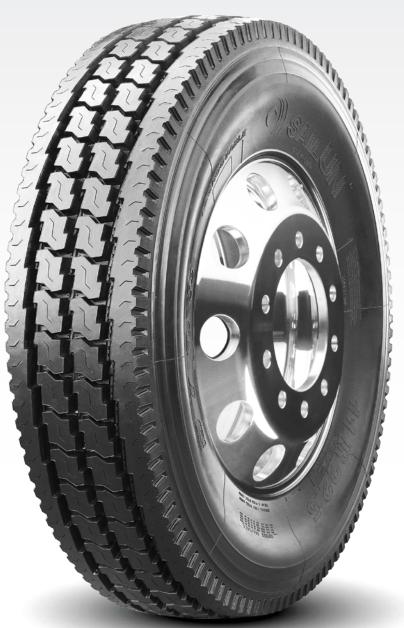

## CLOSED-SHOULDER DRIVE

The S768 EFT is a premium closed shoulder drive tire, designed with a wide shoulder featuring tapered lateral edges for enhanced lateral stability. The S768 EFT also features stone ejector buttons that reduce stone retention, and an extra-deep tread depth for enhanced tread life.

### **FEATURES & BENEFITS:**

- Wide footprint and square shoulder design for improved stability and mileage.
- Extra deep tread pattern with special compound for extended tread life.
- Multi-sipes improve traction in wet conditions and dissipate heat for prolonged tread life.
- Stone ejectors protect tire from stone drilling.
- Smartway Verified for lower rolling resistance and improved fuel efficiency on highways.