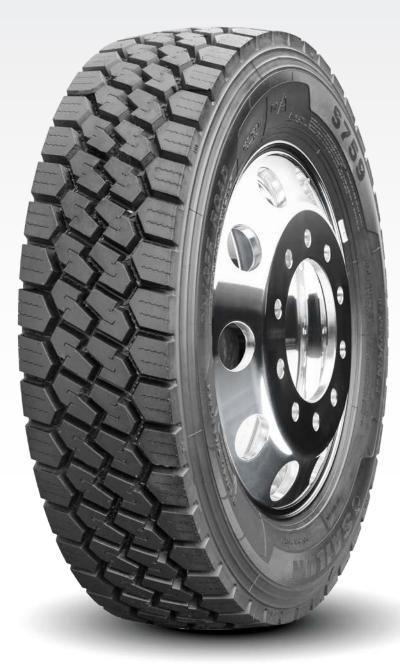

The Sailun S759 is a premium regional drive tire designed for superior on and off road performance. The open shoulder siped block design in conjunction with the zigzig lugs provide all the traction required for any weather or road condition. The S759 will provide outstanding handling and stability in the most demanding winter driving conditions.

# **FEATURES & BENEFITS:**

- Shoulder block sipes for enhanced ice and snow traction.
- Aggressive tread blocks for outstanding snow and mud handling.
- Open tread pattern cleans out well in snow and mud conditions.
- 3 Peak Mountain Snowflake denotes a true winter tire.

# **APPLICATIONS:**

- REGIONAL TRUCKS
- PICK-UP AND DELIVERY TRUCKS
- TOW TRUCKS
- COLD WEATHER CONDITIONS

| Code    | Size        | LI / SR   | PR | T.D. | RIM  | O.D. | S.W. | S.L.R. | LCCx1 | LCCx2 | A.P. |
|---------|-------------|-----------|----|------|------|------|------|--------|-------|-------|------|
| 5547941 | 225/70R19.5 | 128/126 M | 14 | 20   | 6.75 | 31.9 | 8.9  | 14.9   | 3,970 | 3,750 | 110  |
| 5547942 | 245/70R19.5 | 135/133 M | 16 | 20   | 7.50 | 33.0 | 9.8  | 15.4   | 4,805 | 4,540 | 120  |