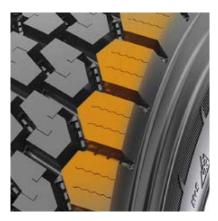

# **FEATURES & BENEFITS:**

- Shoulder block sipes for enhanced ice and snow traction.
- Aggressive tread blocks for outstanding snow and mud handling.
- Open tread pattern cleans out well in snow and mud conditions.
- 3 Peak Mountain Snowflake denotes a true winter tire.

Shoulder block sipes for enhanced ice and snow traction.