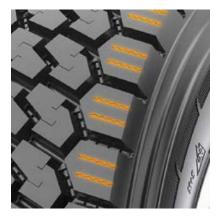

# **FEATURES & BENEFITS:**

- Shoulder block sipes for enhanced ice and snow traction.
- Aggressive tread blocks for outstanding snow and mud handling.
- Open tread pattern cleans out well in snow and mud conditions.
- 3 Peak Mountain Snowflake denotes a true winter tire.

#### COMPETITIVE PRODUCTS

Continental HDR+ (18/32"), Bridgestone M704 (20/32"), Goodyear G622 (19/32")

Open tread pattern cleans out well in snow and mud conditions.

Aggressive tread blocks for outstanding snow and mud handling.