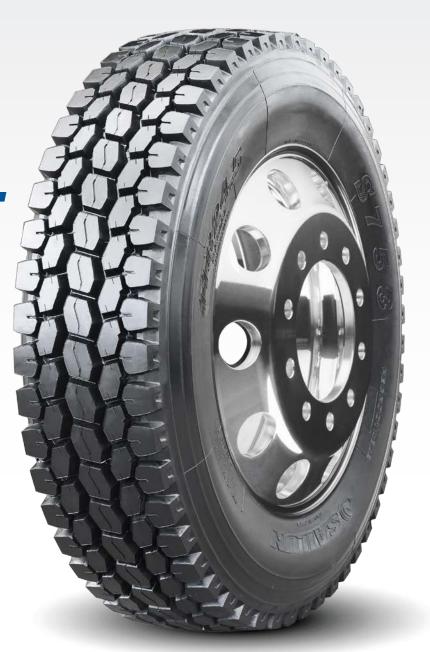

# **S753 EFT**

## OPEN SHOULDER DRIVE

The S753 EFT is a premium open shoulder drive, excellent for regional and pickup applications. Featuring a center interlocking tread block designed for improved stability, the S753 delivers exceptional tread life at 25/32\*\* tread depth. \*Exception: 10R22.5, 255/70R22.5.

### **FEATURES & BENEFITS:**

- Open shoulder design and tread grooves promote self-cleaning characteristics and improve traction.
- Central and edge siping for improved traction.
- · Extra strong casing design for enhanced durability.
- Integrated central lugs for improved stability.
- Smartway Verified for lower rolling resistance and improved fuel efficiency on highways.