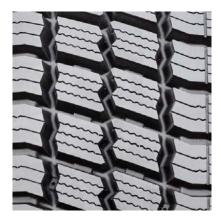

# **FEATURES & BENEFITS:**

- Extensive sipes in tread pattern for exceptional ice and snow traction.
- Aggressive tread blocks for outstanding snow and mud handling.
- Open tread pattern cleans out well in snow and mud conditions.
- 3 Peak Mountain Snowflake denotes a true winter tire.

### COMPETITIVE PRODUCTS

Bridgestone M729F, Bridgestone M724F, Goodyear G622 RSD

Extensive sipes in tread pattern for exceptional ice and snow traction

Aggressive tread blocks for outstanding snow and mud handling

Open tread pattern cleans out well in snow and mud conditions