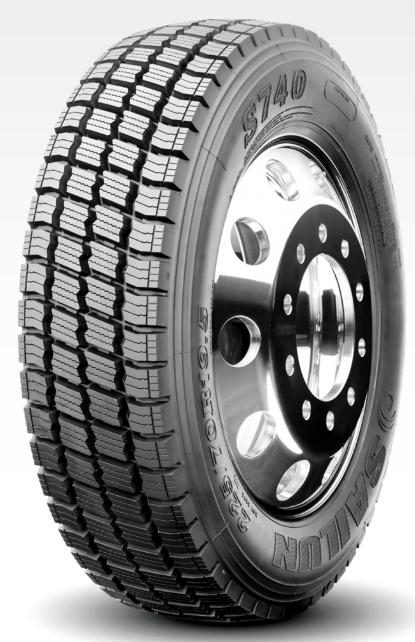

The Sailun S740 premium regional drive is one of the first light commercial truck tires to receive the 3 Peak Mountain Snowflake (3PMSF) certiciation. The S740's combination of aggressive tread block design and extensive siping make this tire ideal for wet, mud, snow and ice conditions. The 3PMSF symbol lets you know that this is a superior perfoming all weather tire that has met the requirements for severe snow service.

# **FEATURES & BENEFITS:**

- Extensive sipes in tread pattern for exceptional ice and snow traction.
- Aggressive tread blocks for outstanding snow and mud handling.
- Open tread pattern cleans out well in snow and mud conditions.
- 3 Peak Mountain Snowflake denotes a true winter tire.

# **APPLICATIONS:**

- REGIONAL TRUCKS
- PICK-UP AND DELIVERY TRUCKS
- TOW TRUCKS
- COLD WEATHER CONDITIONS

| Code    | Size        | LI / SR   | PR | T.D. | RIM  | O.D. | S.W. | S.L.R. | LCCx1 | LCCx2 | A.P. |
|---------|-------------|-----------|----|------|------|------|------|--------|-------|-------|------|
| 5540994 | 225/70R19.5 | 128/126 L | 14 | 21   | 6.75 | 32.2 | 8.9  | 15.4   | 3,970 | 3,750 | 110  |
| 5540996 | 245/70R19.5 | 135/133 L | 16 | 21   | 7.50 | 33.3 | 9.8  | 15.4   | 4,805 | 4,540 | 125  |