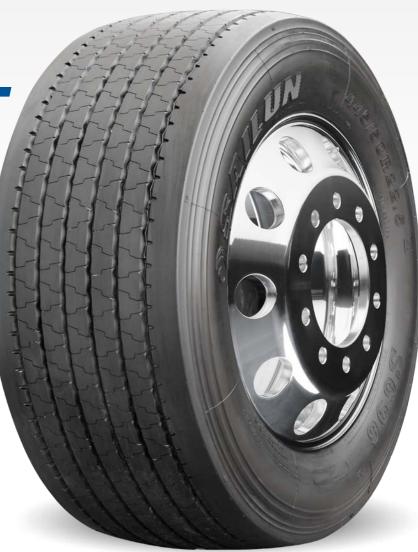

# ULTRA-WIDE BASE TRAILER

The S696-EFT is a long wearing 13/32nd tread depth tire designed for tandem trailer applications. The wide shoulder rib is designed to stand up to lateral scrubbing and resist irregular wear that is common in this application.

## **APPLICATIONS:**

- TANDEM TRAILERS
- TAG AXLE TRAILER

| Code    | Size        | LI / SR | PR | T.D. | RIM   | O.D. | S.W. | S.L.R. | LCCx1  | LCCx2 | A.P. |
|---------|-------------|---------|----|------|-------|------|------|--------|--------|-------|------|
| 5541470 | 445/50R22.5 | 161 M   | 20 | 13   | 14.00 | 40.0 | 17.5 | 18.8   | 10,200 | -     | 120  |