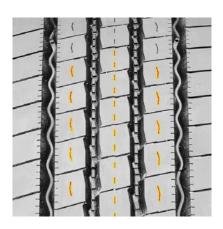

## **FEATURES & BENEFITS:**

- Micro-sipes within groove walls for enhanced traction in all weather conditions.
- Variable tread angles for self-cleaning and stone ejection.
- Reinforced sidewall for increased tread life.
- Smartway Verified for lower rolling resistance and improved fuel efficiency on highways.