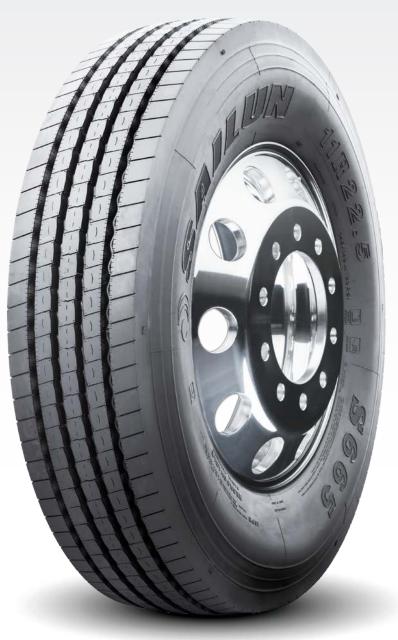

## STEER ALL-POSITION

The Sailun S665 EFT is an all-position radial truck tire optimized for steer axles. This tire is engineered for use in regional, interstate and metro applications on a large array of vehicle platforms.