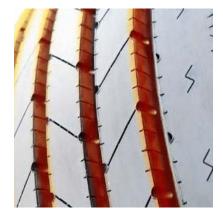

## **FEATURES & BENEFITS:**

- Multi-sipes improve traction in wet conditions and dissipate heat for prolonged tread life.
- Shallow tread designed to reduced rolling resistance for improved fuel economy.
- Unique tread wall grooves help reduce irregular wear and improve traction.
- · Sidewall protector ribs offer curb abrasion resistance

#### COMPETITIVE PRODUCTS

Bridgestone R238, Sumitomo ST718

Sidewall protector ribs offer curb abrasion resistance.

Unique tread wall grooves help reduce irregular wear and improve traction.

Tread pattern designed to reduced rolling resistance for improved fuel economy.