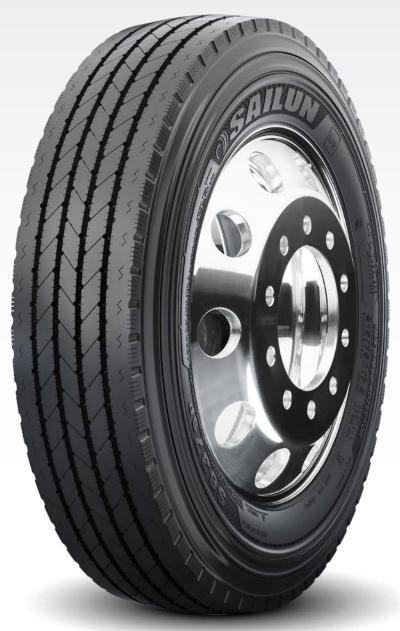

# **REGIONAL ALL-POSITION**

The S637SP is a versatile regional all-position tire feuturing all of the same attributes as the S637 for stability, scrub resistance and wear. To further extend tire life and improve retreadability, the S637SP is enhanced with sidewall protection ribs to withstand curb abrasion and sidewall cuts common in the Last Mile Delivery segment.

## **FEATURES & BENEFITS:**

- Multi-sipes improve traction in wet conditions and dissipate heat for prolonged tread life.
- Shallow tread designed to reduced rolling resistance for improved fuel economy.
- Unique tread wall grooves help reduce irregular wear and improve traction.
- · Sidewall protector ribs offer curb abrasion resistance