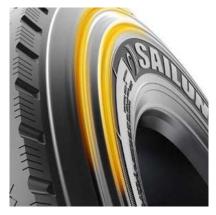

## **FEATURES & BENEFITS:**

- Multi-sipes improve traction in wet conditions and dissipate heat for prolonged tread life.
- Shallow tread designed to reduced rolling resistance for improved fuel economy.
- Unique tread wall grooves help reduce irregular wear and improve traction.
- · Sidewall protector ribs offer curb abrasion resistance

#### COMPETITIVE PRODUCTS

Bridgestone R238, Sumitomo ST718

Sidewall protector ribs offer curb abrasion resistance.

Unique tread wall grooves help reduce irregular wear and improve traction.

Tread pattern designed to reduced rolling resistance for improved fuel economy.