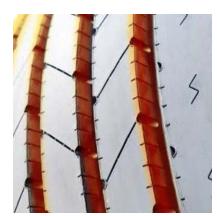

The S637 is a versatile regional all-position tire, featuring five extra-wide ribs for exceptional stability at all speeds. An extra-wide solid shoulder resists damage caused by high-scrub applications, while a mirrored tread design ensures even wear. Wide grooves are designed for hydroplaning resistance, while a long-life rubber compound is engineered for extended tread life.

## **FEATURES & BENEFITS:**

- Multi-sipes improve traction in wet conditions and dissipate heat for prolonged tread life.
- Shallow tread designed to reduced rolling resistance for improved fuel economy.
- Unique tread wall grooves help reduce irregular wear and improve traction.