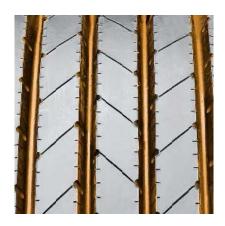

The S637 is a versatile regional all-position tire, featuring five extra-wide ribs for exceptional stability at all speeds. An extra-wide solid shoulder resists damage caused by high-scrub applications, while a mirrored tread design ensures even wear. Wide grooves are designed for hydroplaning resistance, while a long-life rubber compound is engineered for extended tread life.

## **FEATURES & BENEFITS:**

- Multi-sipes improve traction in wet conditions and dissipate heat for prolonged tread life.
- Shallow tread designed to reduced rolling resistance for improved fuel economy.
- Unique tread wall grooves help reduce irregular wear and improve traction.