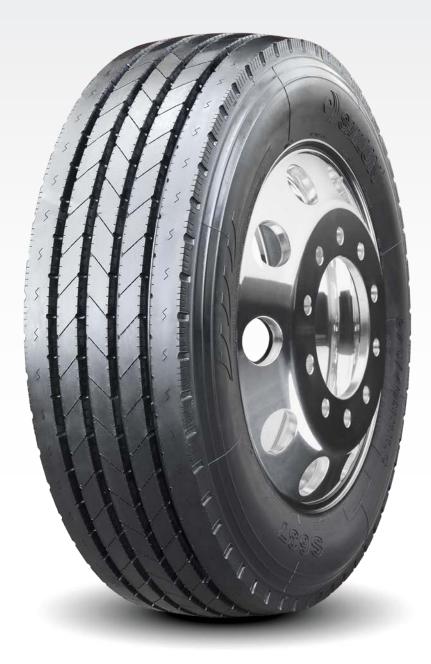

The S637 is a versatile regional all-position tire, featuring five extra-wide ribs for exceptional stability at all speeds. An extra-wide solid shoulder resists damage caused by high-scrub applications, while a mirrored tread design ensures even wear. Wide grooves are designed for hydroplaning resistance, while a long-life rubber compound is engineered for extended tread life.

## **FEATURES & BENEFITS:**

- Multi-sipes improve traction in wet conditions and dissipate heat for prolonged tread life.
- Shallow tread designed to reduced rolling resistance for improved fuel economy.
- Unique tread wall grooves help reduce irregular wear and improve traction.