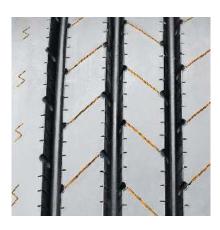

## **FEATURES & BENEFITS:**

- Multi-sipes improve traction in wet conditions and dissipate heat for prolonged tread life.
- Shallow tread designed to reduced rolling resistance for improved fuel economy.
- Unique tread wall grooves help reduce irregular wear and improve traction.

# COMPETITIVE PRODUCTS

Bridgestone R238, Sumitomo ST718

Multi-sipes improve traction in wet conditions and dissipate heat for prolonged tread life.

Five rib design for improved stability.

Tread pattern designed to reduced rolling resistance for improved fuel economy.