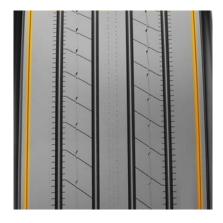

# COMPETITIVE PRODUCTS

Bridgestone R197 Ecopia, Goodyear G316

Decoupling groove helps to minimize irregular wear

Micro-sipes improve traction in wet conditions and dissipate heat for prolonged tread life

Shallow five-rib design and Advanced Compound Technology for low rolling resistance