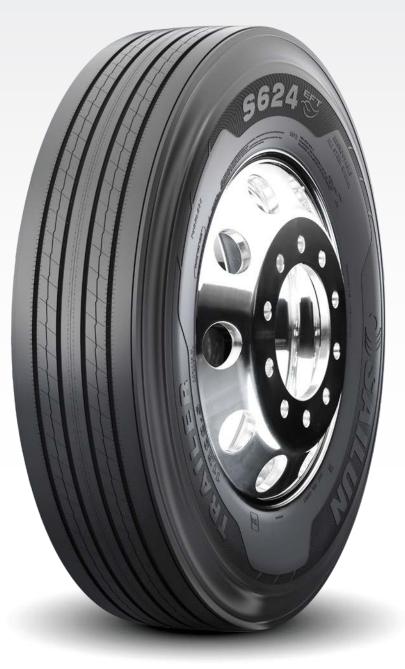

## FREE-ROLLING POSITION TRAILER

The S624 EFT is a premium free-rolling position trailer tire for on highway applications. The tread pattern features a decoupling groove to resist irregular wear. The rib pattern promotes long even wear and low rolling resistance. The S624 EFT utilizes new Advanced Compound Technology tread compound. Advanced Compound Technology is produced by mixing in a fluid state for the best compound dispersion. The benefit of Advanced Compound Technology is maximized mileage, wet traction and rolling resistance without compromise.