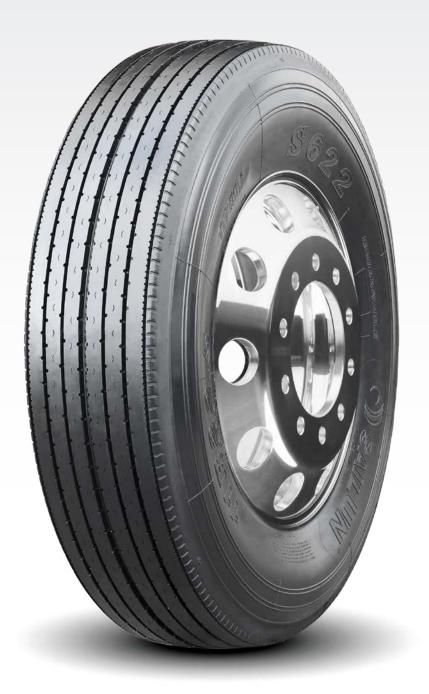

# **S622**FREE-ROLLING POSITION TRAILER

The S622 EFT is a premium free-rolling position trailer tire. The tread pattern features a decoupling groove to resist irregular wear and wide ribs to prevent damage caused by high-scrub applications. The S622 EFT is also a low-rolling resistance tire designed to maximize your mileage and fuel economy.

### **FEATURES & BENEFITS:**

- Decoupling grooves help minimize irregular wear.
- V-sipes improve traction in wet conditions and dissipate heat for prolonged tread life.
- Main groove stone ejectors protect tire against stone drilling.
- 5 full depth grooves for excellent traction in wet and dry conditions.

# COMPETITIVE PRODUCTS

Bridgestone R197 Ecopia, Goodyear G316

V-sipes improve traction in wet conditions and dissipate heat for prolonged tread life

Main groove stone ejectors protect tire against stone drilling

5 full-depth grooves for excellent traction in wet and dry conditions