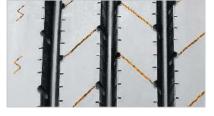

## **FEATURES & BENEFITS:**

- Multi-sipes improve traction in wet conditions and dissipate heat for prolonged tread life.
- Tread pattern designed to reduced rolling resistance for improved fuel economy.
- Unique tread wall grooves help reduce irregular wear and improve traction.

Unique tread wall grooves help reduce irregular wear and improve traction.

Shallow tread designed to reduced rolling resistance for improved fuel economy.

| CODE    | SIZE          | LI / SR   | PR | T.D. | RIM  | 0.D. | S.W. | S.L.R. | LCCX1 | LCCX2 | A.P. |
|---------|---------------|-----------|----|------|------|------|------|--------|-------|-------|------|
| 8244381 | 235/75R17.5** | 143/141 L | 16 | 17   | 6.75 | 31.6 | 8.9  | 14.7   | 6,005 | 5,675 | 125  |
| 5547971 | 245/70R17.5** | 143/141 K | 18 | 17   | 7.5  | 31   | 9.7  | 14.4   | 6,005 | 5,675 | 125  |
| 8244332 | 265/70R19.5   | 140/138 M | 16 | 17   | 7.5  | 34.2 | 10.2 | 15.8   | 5,510 | 5,205 | 112  |
| 1001468 | 10R22.5       | 141/139 M | 14 | 19   | 7.5  | 40.2 | 10   | 18.7   | 5,675 | 5,355 | 115  |
| 8254389 | 255/70R22.5   | 140/137 M | 16 | 18   | 7.5  | 36.7 | 9.7  | 17.1   | 5,510 | 5,070 | 116  |
| 5547976 | 275/70R22.5   | 148/145 M | 18 | 19   | 8.25 | 37.9 | 10.7 | 17.6   | 6,940 | 6,395 | 130  |