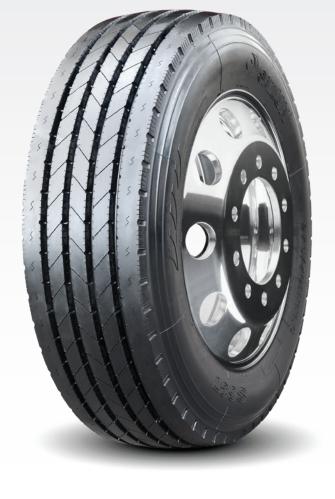

The S637 is a versatile regional all-position tire, featuring five extra-wide ribs for exceptional stability at all speeds. An extra-wide solid shoulder resists damage caused by high-scrub applications, while a mirrored tread design ensures even wear. Wide grooves are designed for hydroplaning resistance, while a long-life rubber compound is engineered for extended tread life.

## **FEATURES & BENEFITS:**

- Multi-sipes improve traction in wet conditions and dissipate heat for prolonged tread life.
- Tread pattern designed to reduced rolling resistance for improved fuel economy.
- Unique tread wall grooves help reduce irregular wear and improve traction.

## **APPLICATIONS:**

- PICKUP AND DELIVERY TRUCKS
- REGIONAL TRUCKS
- REGIONAL TRAILERS
- LOW PLATFORM TRAILERS
- INTRASTATE AND INTERSTATE BUSES
- · RV'S
- TOW TRUCKS

Multi-sipes improve traction in wet conditions and dissipate heat for prolonged tread life.