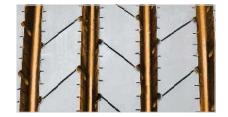

## **FEATURES & BENEFITS:**

- Multi-sipes improve traction in wet conditions and dissipate heat for prolonged tread life.
- Tread pattern designed to reduced rolling resistance for improved fuel economy.
- Unique tread wall grooves help reduce irregular wear and improve traction.

Unique tread wall grooves help reduce irregular wear and improve traction.

Shallow tread designed to reduced rolling resistance for improved fuel economy.

| CODE    | SIZE          | LI / SR   | PR | T.D. | RIM  | 0.D. | S.W. | S.L.R. | LCCX1 | LCCX2 | A.P. |
|---------|---------------|-----------|----|------|------|------|------|--------|-------|-------|------|
| 8244381 | 235/75R17.5** | 143/141 L | 16 | 17   | 6.75 | 31.6 | 8.9  | 14.7   | 6,005 | 5,675 | 125  |
| 5547971 | 245/70R17.5** | 143/141 K | 18 | 17   | 7.5  | 31   | 9.7  | 14.4   | 6,005 | 5,675 | 125  |
| 8244332 | 265/70R19.5   | 140/138 M | 16 | 17   | 7.5  | 34.2 | 10.2 | 15.8   | 5,510 | 5,205 | 112  |
| 1001468 | 10R22.5       | 141/139 M | 14 | 19   | 7.5  | 40.2 | 10   | 18.7   | 5,675 | 5,355 | 115  |
| 8254389 | 255/70R22.5   | 140/137 M | 16 | 18   | 7.5  | 36.7 | 9.7  | 17.1   | 5,510 | 5,070 | 116  |
| 5547976 | 275/70R22.5   | 148/145 M | 18 | 19   | 8.25 | 37.9 | 10.7 | 17.6   | 6,940 | 6,395 | 130  |