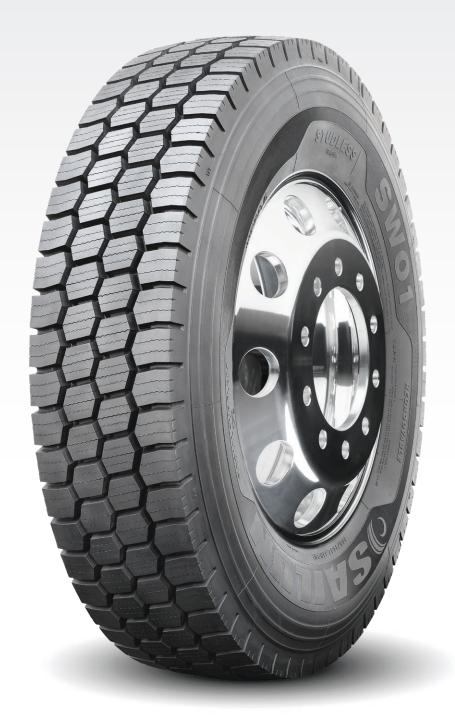

## ALL SEASON PREMIUM REGIONAL DRIVE

The Sailun SWO1 is a premium regional and highway drive tire designed for four season traction. This versatile tire is ideal for all weather conditions and features an aggressive symmetrical tread design for exceptional traction in mud, snow and ice conditions.

#### **FEATURES & BENEFITS:**

- 3 Peak Mountain Snowflake (3PMSF) certification for severe winter service.
- Extensive sipes in tread pattern for exceptional mud, snow and ice traction.
- Aggressive tread blocks for outstanding snow and mud handling.
- Tread pattern promotes self-cleaning and resists stone drilling.