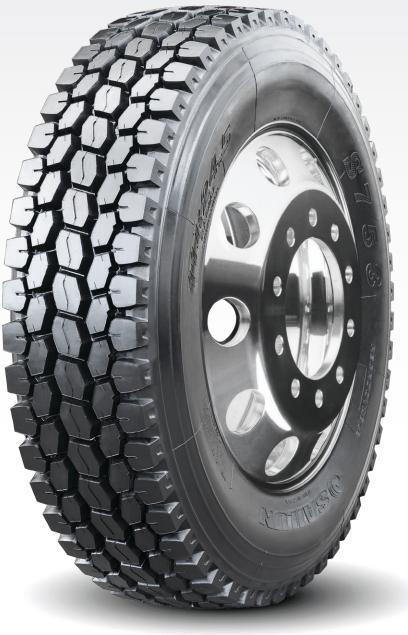

# OPEN SHOULDER DRIVE

The S753 is an open shoulder drive, excellent for regional and pickup applications. Featuring a center interlocking tread block designed for improved stability, the S753 delivers exceptional tread life.

## **FEATURES & BENEFITS:**

- Open shoulder design and tread grooves promote self-cleaning characteristics and improve traction.
- Central and edge siping for improved traction.
- Extra strong casing design for enhanced durability.
- Integrated central lugs for improved stability.
- Smartway Verified for lower rolling resistance and improved fuel efficiency on highways.

# COMPETITIVE PRODUCTS

Bridgestone M711, Goodyear G182

Central and edge siping for improved traction

Open shoulder design and tread grooves promote self-cleaning characteristics and improve traction

Integrated central lugs for improved stability