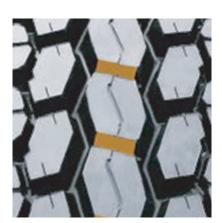

# OPEN SHOULDER DRIVE

The S753 is an open shoulder drive, excellent for regional and pickup applications. Featuring a center interlocking tread block designed for improved stability, the S753 delivers exceptional tread life.

## **FEATURES & BENEFITS:**

- Open shoulder design and tread grooves promote self-cleaning characteristics and improve traction.
- Central and edge siping for improved traction.
- Extra strong casing design for enhanced durability.
- Integrated central lugs for improved stability.
- Smartway Verified for lower rolling resistance and improved fuel efficiency on highways.

# COMPETITIVE PRODUCTS

Bridgestone M711, Goodyear G182

Central and edge siping for improved traction

Open shoulder design and tread grooves promote self-cleaning characteristics and improve traction

Integrated central lugs for improved stability