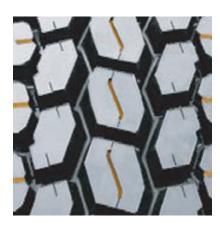

## **FEATURES & BENEFITS:**

- Open shoulder design and tread grooves promote self-cleaning characteristics and improve traction.
- Central and edge siping for improved traction.
- Extra strong casing design for enhanced durability.
- Integrated central lugs for improved stability.
- Smartway Verified for lower rolling resistance and improved fuel efficiency on highways.

# COMPETITIVE PRODUCTS

Bridgestone M711, Goodyear G182

Central and edge siping for improved traction

Open shoulder design and tread grooves promote self-cleaning characteristics and improve traction

Integrated central lugs for improved stability