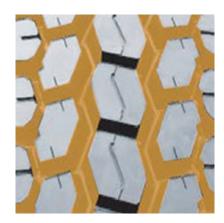

# OPEN SHOULDER DRIVE

The S753 is an open shoulder drive, excellent for regional and pickup applications. Featuring a center interlocking tread block designed for improved stability, the S753 delivers exceptional tread life.

## **FEATURES & BENEFITS:**

- Open shoulder design and tread grooves promote self-cleaning characteristics and improve traction.
- Central and edge siping for improved traction.
- Extra strong casing design for enhanced durability.
- Integrated central lugs for improved stability.
- Smartway Verified for lower rolling resistance and improved fuel efficiency on highways.

# COMPETITIVE PRODUCTS

Bridgestone M711, Goodyear G182

Central and edge siping for improved traction

Open shoulder design and tread grooves promote self-cleaning characteristics and improve traction

Integrated central lugs for improved stability