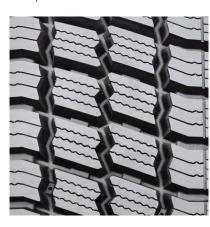

# **FEATURES & BENEFITS:**

- Extensive sipes in tread pattern for exceptional ice and snow traction.
- Aggressive tread blocks for outstanding snow and mud handling.
- Open tread pattern cleans out well in snow and mud conditions.
- 3 Peak Mountain Snowflake denotes a true winter tire.

# COMPETITIVE PRODUCTS

Bridgestone M729F, Bridgestone M724F, Goodyear G622 RSD

Extensive sipes in tread pattern for exceptional ice and snow traction

Aggressive tread blocks for outstanding snow and mud handling

Open tread pattern cleans out well in snow and mud conditions