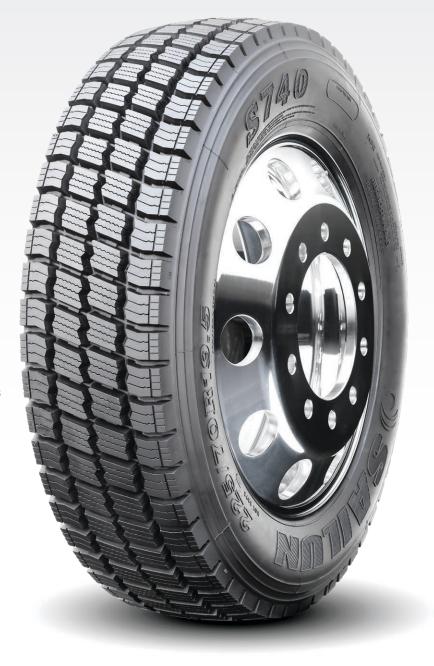

# REGIONAL METRO ALL-WEATHER DRIVE

The Sailun S740 premium regional drive is one of the first light commercial truck tires to receive the 3 Peak Mountain Snowflake (3PMSF) certiciation. The S740's combination of aggressive tread block design and extensive siping make this tire ideal for wet, mud, snow and ice conditions. The 3PMSF symbol lets you know that this is a superior perfoming all weather tire that has met the requirements for severe snow service.

# **FEATURES & BENEFITS:**

- Extensive sipes in tread pattern for exceptional ice and snow traction.
- Aggressive tread blocks for outstanding snow and mud handling.
- Open tread pattern cleans out well in snow and mud conditions.
- 3 Peak Mountain Snowflake denotes a true winter tire.

#### **QUALITY**

The Sailun S740 premium regional drive tire is one of the first light commercial truck tires to receive the 3 Peak Mountain Snowflake (3PMSF) certification.