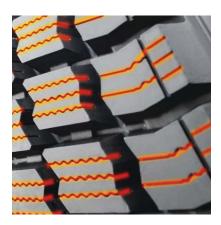

# REGIONAL METRO ALL-WEATHER DRIVE

The Sailun S740 premium regional drive is one of the first light commercial truck tires to receive the 3 Peak Mountain Snowflake (3PMSF) certiciation. The S740's combination of aggressive tread block design and extensive siping make this tire ideal for wet, mud, snow and ice conditions. The 3PMSF symbol lets you know that this is a superior perfoming all weather tire that has met the requirements for severe snow service.

# **FEATURES & BENEFITS:**

- Extensive sipes in tread pattern for exceptional ice and snow traction.
- Aggressive tread blocks for outstanding snow and mud handling.
- Open tread pattern cleans out well in snow and mud conditions.
- 3 Peak Mountain Snowflake denotes a true winter tire.

# COMPETITIVE PRODUCTS

Bridgestone M729F, Bridgestone M724F, Goodyear G622 RSD

Extensive sipes in tread pattern for exceptional ice and snow traction

Aggressive tread blocks for outstanding snow and mud handling

Open tread pattern cleans out well in snow and mud conditions