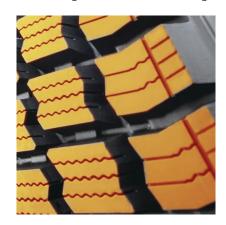

# REGIONAL METRO ALL-WEATHER DRIVE

The Sailun S740 premium regional drive is one of the first light commercial truck tires to receive the 3 Peak Mountain Snowflake (3PMSF) certiciation. The S740's combination of aggressive tread block design and extensive siping make this tire ideal for wet, mud, snow and ice conditions. The 3PMSF symbol lets you know that this is a superior perfoming all weather tire that has met the requirements for severe snow service.

# **FEATURES & BENEFITS:**

- Extensive sipes in tread pattern for exceptional ice and snow traction.
- Aggressive tread blocks for outstanding snow and mud handling.
- Open tread pattern cleans out well in snow and mud conditions.
- 3 Peak Mountain Snowflake denotes a true winter tire.

# COMPETITIVE PRODUCTS

Bridgestone M729F, Bridgestone M724F, Goodyear G622 RSD

Extensive sipes in tread pattern for exceptional ice and snow traction

Aggressive tread blocks for outstanding snow and mud handling

Open tread pattern cleans out well in snow and mud conditions