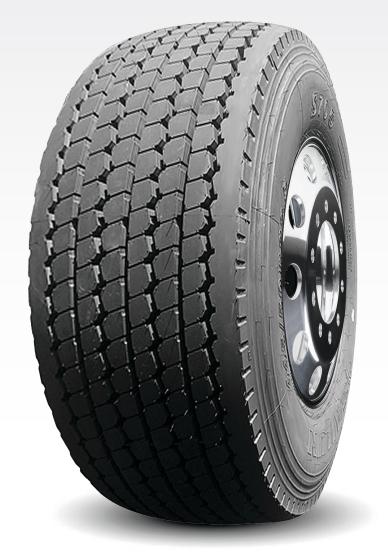

## ULTRA-WIDE BASE DRIVE

The S705-EFT is a long wearing 26/32nd tread depth tire designed for tandem truck applications. The wide shoulder is designed to stand up to lateral scrubbing and resist irregular wear that is common in this application.

### **COMPETITIVE PRODUCTS**

Bridgestone Ecopia M835A (23/32nds), Hankook DL07 (28/32nds)

Solid shoulder resists lateral scrubbing in tandem drive axles.

Engineered tread design provides low rolling resistance and improved efficiency.

Zig-zag circumferential grooves provide additional biting edges for increased traction.