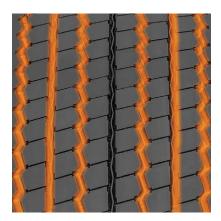

## ULTRA-WIDE BASE DRIVE

The S705-EFT is a long wearing 26/32nd tread depth tire designed for tandem truck applications. The wide shoulder is designed to stand up to lateral scrubbing and resist irregular wear that is common in this application.

Zig-zag circumferential grooves provide additional biting edges for increased traction.