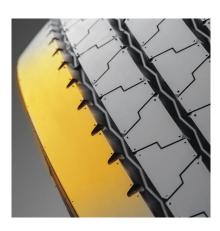

### **COMPETITIVE PRODUCTS**

Bridgestone Ecopia R135 (11/32nds), Hankook TL07 (17/32nds)

Wide Shoulder - provides stability in lateral scrub situations

Tread Sipes - Provide extra grip in wet conditions

Tread Void Area - Channel water in wet road conditions