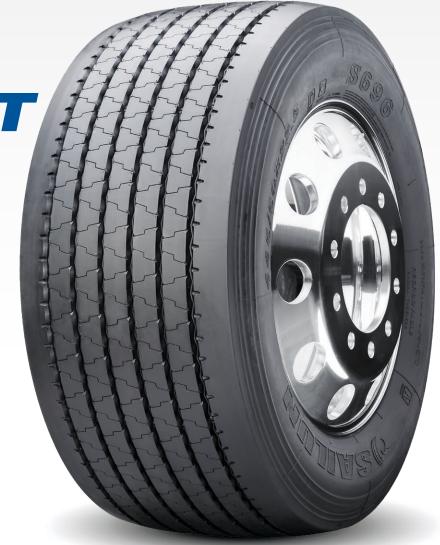

# **S696 EFT**

ULTRA-WIDE BASE TRAILER

The S696-EFT is a long wearing 13/32nd tread depth tire designed for tandem trailer applications. The wide shoulder rib is designed to stand up to lateral scrubbing and resist irregular wear that is common in this application.

## **APPLICATIONS:**

- TANDEM TRAILERS
- TAG AXLE TRAILER

<u>√ ⊔066</u>

| CODE    | SIZE        | LI / SR | PR | T.D. | RIM   | 0.D. | S.W. | S.L.R. | LCCX1  | LCCX2 | A.P. |
|---------|-------------|---------|----|------|-------|------|------|--------|--------|-------|------|
| 5541470 | 445/50R22.5 | 161 M   | 20 | 13   | 14.00 | 40.0 | 17.5 | 18.8   | 10,200 | -     | 120  |