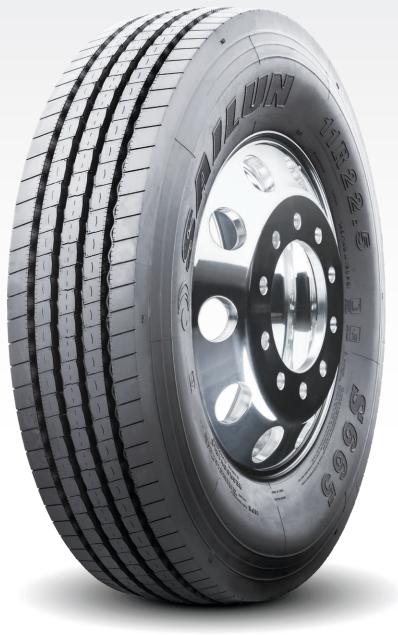

## STEER ALL-POSITION

The Sailun S665 EFT is an all-position radial truck tire optimized for steer axles. This tire is engineered for use in regional, interstate and metro applications on a large array of vehicle platforms.