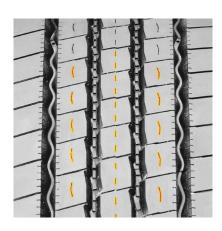

## **FEATURES & BENEFITS:**

- Micro-sipes within groove walls for enhanced traction in all weather conditions.
- Variable tread angles for self-cleaning and stone ejection.
- Reinforced sidewall for increased tread life.
- Smartway Verified for lower rolling resistance and improved fuel efficiency on highways.