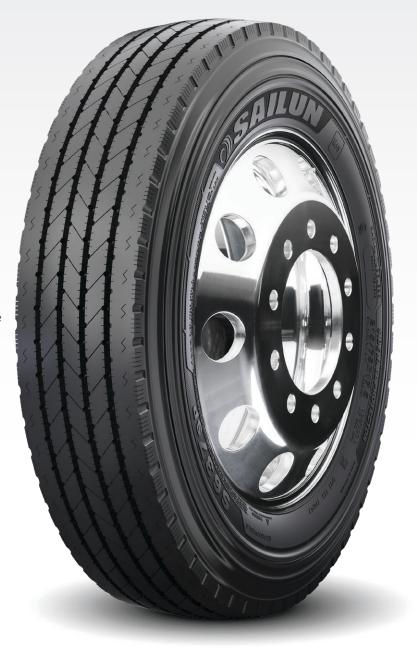

# S637SP REGIONAL ALL-POSITION

The S637SP is a versatile regional all-position tire feuturing all of the same attributes as the S637 for stability, scrub resistance and wear. To further extend tire life and improve retreadability, the S637SP is enhanced with sidewall protection ribs to withstand curb abrasion and sidewall cuts common in the Last Mile Delivery segment.

### **FEATURES & BENEFITS:**

- Multi-sipes improve traction in wet conditions and dissipate heat for prolonged tread life.
- Shallow tread designed to reduced rolling resistance for improved fuel economy.
- Unique tread wall grooves help reduce irregular wear and improve traction.
- Sidewall protector ribs offer curb abrasion resistance