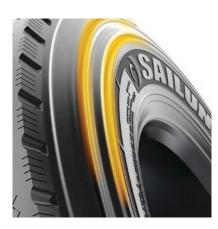

### **FEATURES & BENEFITS:**

- Multi-sipes improve traction in wet conditions and dissipate heat for prolonged tread life.
- Shallow tread designed to reduced rolling resistance for improved fuel economy.
- Unique tread wall grooves help reduce irregular wear and improve traction.
- Sidewall protector ribs offer curb abrasion resistance

# COMPETITIVE PRODUCTS

Bridgestone R238, Sumitomo ST718

Sidewall protector ribs offer curb abrasion resistance.

Unique tread wall grooves help reduce irregular wear and improve traction.

Tread pattern designed to reduced rolling resistance for improved fuel economy.