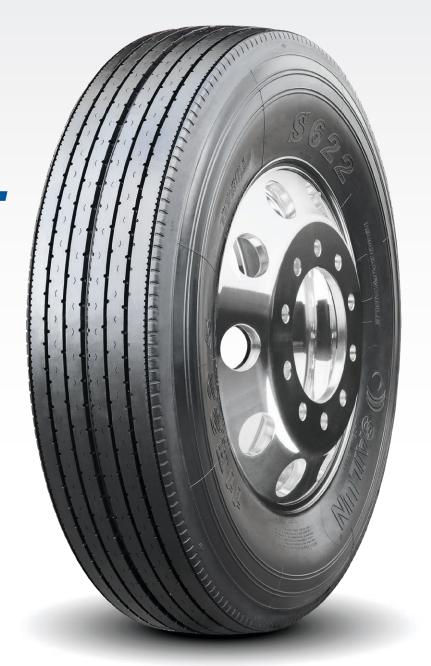

# FREE-ROLLING POSITION TRAILER

The S622 EFT is a premium free-rolling position trailer tire. The tread pattern features a decoupling groove to resist irregular wear and wide ribs to prevent damage caused by high-scrub applications. The S622 EFT is also a low-rolling resistance tire designed to maximize your mileage and fuel economy.

## **FEATURES & BENEFITS:**

- Decoupling grooves help minimize irregular wear.
- V-sipes improve traction in wet conditions and dissipate heat for prolonged tread life.
- Main groove stone ejectors protect tire against stone drilling.
- 5 full depth grooves for excellent traction in wet and dry conditions.
- Smartway Verified for lower rolling resistance and improved fuel efficiency on highways.