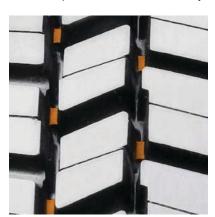

# **FEATURES & BENEFITS:**

- Integrated tie bars reduce irregular wear and promote increased stability.
- Angled lug and siping design improves overall traction and wet grip.
- 3 Peak Mountain Snowflake denotes a true winter tire.
- Sidewall protector ribs offer curb abrasion resistance

# COMPETITIVE PRODUCTS

Bridgestone M729F, Sumitomo ST918

Sidewall protector ribs offer curb abrasion resistance.

Angled lug and siping design improves overall traction and wet grip.

Integrated tie bars reduce irregular wear and promote increased stability.