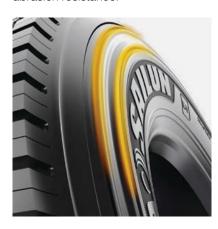

## REGIONAL METRO DRIVE

The S737SP is a regional pickup and delivery drive tire, enhanced to extend tire life and improve retreadability with sidewall protection ribs that withstand curb abrasion and sidewall cuts common in the Last Mile Delivery segment. Certified with the three-peak mountain snowflake (3PMSF) symbol, the S737SP meets the industry's severe snow service requirements ensuring year-round traction in all weather conditions.

# **FEATURES & BENEFITS:**

- Integrated tie bars reduce irregular wear and promote increased stability.
- Angled lug and siping design improves overall traction and wet grip.
- 3 Peak Mountain Snowflake denotes a true winter tire.
- Sidewall protector ribs offer curb abrasion resistance