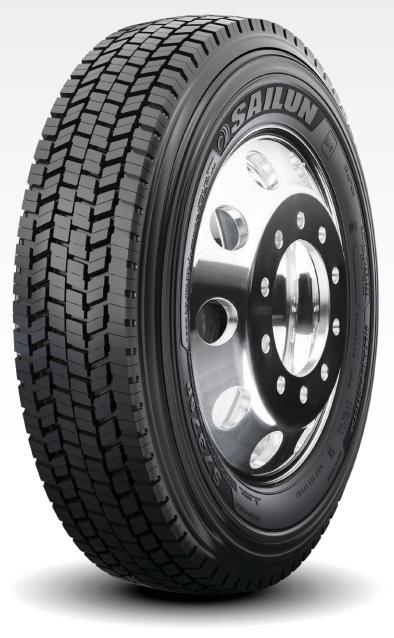

## REGIONAL METRO DRIVE

The S737SP is a regional pickup and delivery drive tire, enhanced to extend tire life and improve retreadability with sidewall protection ribs that withstand curb abrasion and sidewall cuts common in the Last Mile Delivery segment. Certified with the three-peak mountain snowflake (3PMSF) symbol, the S737SP meets the industry's severe snow service requirements ensuring year-round traction in all weather conditions.

# **FEATURES & BENEFITS:**

- Integrated tie bars reduce irregular wear and promote increased stability.
- Angled lug and siping design improves overall traction and wet grip.
- 3 Peak Mountain Snowflake denotes a true winter tire.
- Sidewall protector ribs offer curb abrasion resistance

# COMPETITIVE PRODUCTS

Bridgestone M729F, Sumitomo ST918

Sidewall protector ribs offer curb abrasion resistance.

Angled lug and siping design improves overall traction and wet grip.

Integrated tie bars reduce irregular wear and promote increased stability.