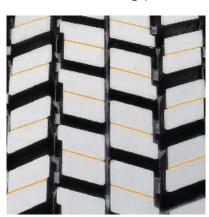

# **FEATURES & BENEFITS:**

- Integrated tie bars reduce irregular wear and promote increased stability.
- Angled lug and siping design improves overall traction and wet grip.
- 3 Peak Mountain Snowflake denotes a true winter tire.
- Sidewall protector ribs offer curb abrasion resistance

# COMPETITIVE PRODUCTS

Bridgestone M729F, Sumitomo ST918

Sidewall protector ribs offer curb abrasion resistance.

Angled lug and siping design improves overall traction and wet grip.

Integrated tie bars reduce irregular wear and promote increased stability.